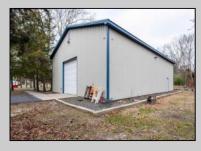

## COMMENTS

Location, Location, Location !!!!! New Absecon Commerical Rental Property available for lease +/- 1,500 sf office/professional & 2400 sf of warehouse. The building has a reception area with seating along with 2 private offices, conference room & kitchen. There is also 2400 Sq Ft of warehouse space with one garage door and 16\' +/- ceilings along with 1000 sq ft mezzanine. Outside has a private driveway for the warehouse overhead door and a private parking lot with 8+ parking. This high traffic location close to white horse pike and fire road intersection and in close proximity to the Atlantic City International Airport, Stockton College, & AtlantiCare Mainland Hospital Being offered at \$4,200 renter is responsible for utilities and landscaping for the office and warehouse.

## **PROPERTY DETAILS OutsideFeatures** Storage Building Truck Door

Heating

Gas-Natural

ParkingGarage Paved

Cooling Central

Wall Units Ask for Ben Duncan

6 to 10 Spaces

Storage