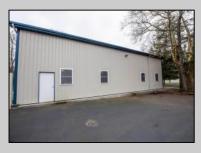

## COMMENTS

Location, Location, Location !!!!! New Absecon Commerical Rental Property available for lease +/- 1,500 sf office/professional & 2400 sf of warehouse. The building has a reception area with seating along with 2 private offices, conference room & kitchen. There is also 2400 Sq Ft of warehouse space with one garage door and 16\' +/- ceilings along with 1000 sq ft mezzanine. Outside has a private driveway for the warehouse overhead door and a private parking lot with 8+ parking. This high traffic location close to white horse pike and fire road intersection and in close proximity to the Atlantic City International Airport, Stockton College, & AtlantiCare Mainland Hospital Being offered at \$4,200 renter is responsible for utilities and landscaping for the office and warehouse.

## **PROPERTY DETAILS OutsideFeatures** Storage Building Truck Door

Heating

Gas-Natural

ParkingGarage Paved

Cooling Central

Wall Units Ask for Ben Duncan

6 to 10 Spaces

Storage