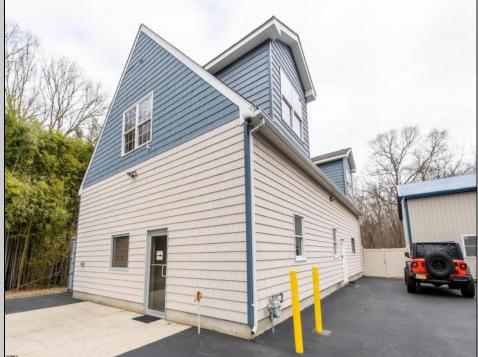

## COMMENTS

Location, Location, Location !!!!! New Absecon Commerical Rental Property available for lease +/- 1,500 sf office/professional & 2400 sf of warehouse. The building has a reception area with seating along with 2 private offices, conference room & kitchen. There is also 2400 Sq Ft of warehouse space with one garage door and 16\' +/- ceilings along with 1000 sq ft mezzanine. Outside has a private driveway for the warehouse overhead door and a private parking lot with 8+ parking. This high traffic location close to white horse pike and fire road intersection and in close proximity to the Atlantic City International Airport, Stockton College, & AtlantiCare Mainland Hospital Being offered at \$4,200 renter is responsible for utilities and landscaping for the office and warehouse.

## **PROPERTY DETAILS OutsideFeatures** Storage Building Truck Door

Heating

Gas-Natural

ParkingGarage Paved

Cooling Central

Wall Units Ask for Ben Duncan

6 to 10 Spaces

Storage