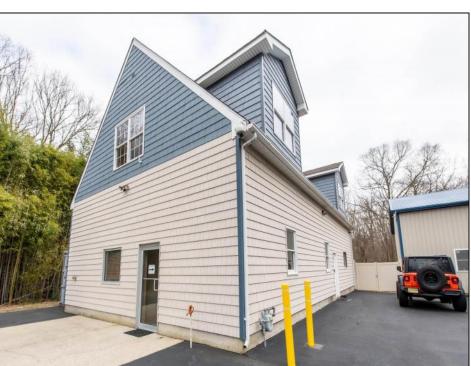

## **COMMENTS**

Location, Location, Location !!!!! New Absecon Commerical Rental Property available for lease +/- 1,500 sf office/professional & 2400 sf of warehouse. The building has a reception area with seating along with 2 private offices, conference room & kitchen. There is also 2400 Sq Ft of warehouse space with one garage door and 16\' +/- ceilings along with 1000 sq ft mezzanine. Outside has a private driveway for the warehouse overhead door and a private parking lot with 8+ parking. This high traffic location close to white horse pike and fire road intersection and in close proximity to the Atlantic City International Airport, Stockton College, & AtlantiCare Mainland Hospital Being offered at \$4,200 renter is responsible for utilities and landscaping for the office and warehouse.