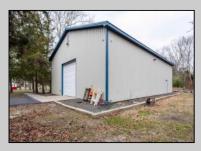

## **COMMENTS**

Location, Location, Location !!!!! New Absecon Commerical Rental Property available for lease +/- 1,500 sf office/professional & 2400 sf of warehouse. The building has a reception area with seating along with 2 private offices, conference room & kitchen. There is also 2400 Sq Ft of warehouse space with one garage door and 16\' +/- ceilings along with 1000 sq ft mezzanine. Outside has a private driveway for the warehouse overhead door and a private parking lot with 8+ parking. This high traffic location close to white horse pike and fire road intersection and in close proximity to the Atlantic City International Airport, Stockton College, & AtlantiCare Mainland Hospital Being offered at \$4,200 renter is responsible for utilities and landscaping for the office and warehouse.