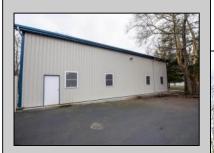

## **COMMENTS**

Location, Location, Location !!!!! New Absecon Commerical Rental Property available for lease +/- 1,500 sf office/professional & 2400 sf of warehouse. The building has a reception area with seating along with 2 private offices, conference room & kitchen. There is also 2400 Sq Ft of warehouse space with one garage door and 16\' +/- ceilings along with 1000 sq ft mezzanine. Outside has a private driveway for the warehouse overhead door and a private parking lot with 8+ parking. This high traffic location close to white horse pike and fire road intersection and in close proximity to the Atlantic City International Airport, Stockton College, & AtlantiCare Mainland Hospital Being offered at \$4,200 renter is responsible for utilities and landscaping for the office and warehouse.