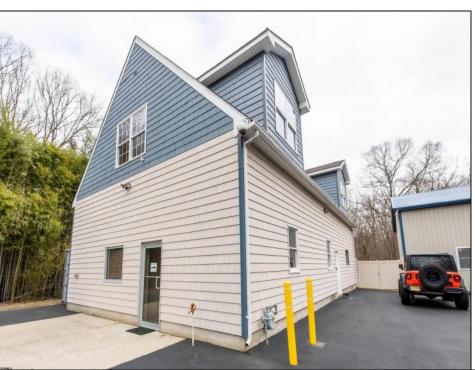

## **COMMENTS**

Location, Location, Location !!!!! New Absecon Commerical Rental Property available for lease +/- 1,500 sf office/professional & 2400 sf of warehouse. The building has a reception area with seating along with 2 private offices, conference room & kitchen. There is also 2400 Sq Ft of warehouse space with one garage door and 16\' +/- ceilings along with 1000 sq ft mezzanine. Outside has a private driveway for the warehouse overhead door and a private parking lot with 8+ parking. This high traffic location close to white horse pike and fire road intersection and in close proximity to the Atlantic City International Airport, Stockton College, & AtlantiCare Mainland Hospital Being offered at \$4,200 renter is responsible for utilities and landscaping for the office and warehouse.