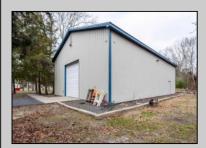

## **COMMENTS**

Location, Location, Location !!!!! New Absecon Commerical Rental Property available for lease +/- 1,500 sf office/professional & 2400 sf of warehouse. The building has a reception area with seating along with 2 private offices, conference room & kitchen. There is also 2400 Sq Ft of warehouse space with one garage door and 16\' +/- ceilings along with 1000 sq ft mezzanine. Outside has a private driveway for the warehouse overhead door and a private parking lot with 8+ parking. This high traffic location close to white horse pike and fire road intersection and in close proximity to the Atlantic City International Airport, Stockton College, & AtlantiCare Mainland Hospital Being offered at \$4,200 renter is responsible for utilities and landscaping for the office and warehouse.

## PROPERTY DETAILS

| Exterior   | OutsideFeatures  | ParkingGarage  | InteriorFeatures |
|------------|------------------|----------------|------------------|
| Block      | Storage Building | 6 to 10 Spaces | Smoke/Fire Alarm |
| Frame/Wood | Truck Door       | Paved          | Storage          |
| Vinyl      |                  |                |                  |