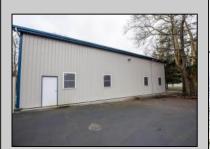

## **COMMENTS**

Location, Location, Location !!!!! New Absecon Commerical Rental Property available for lease +/- 1,500 sf office/professional & 2400 sf of warehouse. The building has a reception area with seating along with 2 private offices, conference room & kitchen. There is also 2400 Sq Ft of warehouse space with one garage door and 16\' +/- ceilings along with 1000 sq ft mezzanine. Outside has a private driveway for the warehouse overhead door and a private parking lot with 8+ parking. This high traffic location close to white horse pike and fire road intersection and in close proximity to the Atlantic City International Airport, Stockton College, & AtlantiCare Mainland Hospital Being offered at \$4,200 renter is responsible for utilities and landscaping for the office and warehouse.

## PROPERTY DETAILS

| Exterior   | OutsideFeatures  | ParkingGarage  | InteriorFeatures |
|------------|------------------|----------------|------------------|
| Block      | Storage Building | 6 to 10 Spaces | Smoke/Fire Alarm |
| Frame/Wood | Truck Door       | Paved          | Storage          |
| Vinyl      |                  |                |                  |