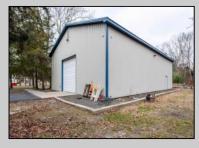

## COMMENTS

Location, Location, Location !!!!! New Absecon Commerical Rental Property available for lease +/- 1,500 sf office/professional & 2400 sf of warehouse. The building has a reception area with seating along with 2 private offices, conference room & kitchen. There is also 2400 Sq Ft of warehouse space with one garage door and 16\' +/- ceilings along with 1000 sq ft mezzanine. Outside has a private driveway for the warehouse overhead door and a private parking lot with 8+ parking. This high traffic location close to white horse pike and fire road intersection and in close proximity to the Atlantic City International Airport, Stockton College, & AtlantiCare Mainland Hospital Being offered at \$4,200 renter is responsible for utilities and landscaping for the office and warehouse.