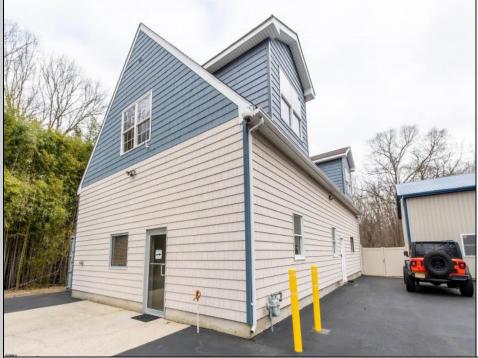

## COMMENTS

Location, Location, Location !!!!! New Absecon Commerical Rental Property available for lease +/- 1,500 sf office/professional & 2400 sf of warehouse. The building has a reception area with seating along with 2 private offices, conference room & kitchen. There is also 2400 Sq Ft of warehouse space with one garage door and 16\' +/- ceilings along with 1000 sq ft mezzanine. Outside has a private driveway for the warehouse overhead door and a private parking lot with 8+ parking. This high traffic location close to white horse pike and fire road intersection and in close proximity to the Atlantic City International Airport, Stockton College, & AtlantiCare Mainland Hospital Being offered at \$4,200 renter is responsible for utilities and landscaping for the office and warehouse.