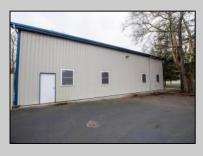

## COMMENTS

Location, Location, Location !!!!! New Absecon Commerical Rental Property available for lease +/- 1,500 sf office/professional & 2400 sf of warehouse. The building has a reception area with seating along with 2 private offices, conference room & kitchen. There is also 2400 Sq Ft of warehouse space with one garage door and 16\' +/- ceilings along with 1000 sq ft mezzanine. Outside has a private driveway for the warehouse overhead door and a private parking lot with 8+ parking. This high traffic location close to white horse pike and fire road intersection and in close proximity to the Atlantic City International Airport, Stockton College, & AtlantiCare Mainland Hospital Being offered at \$4,200 renter is responsible for utilities and landscaping for the office and warehouse.