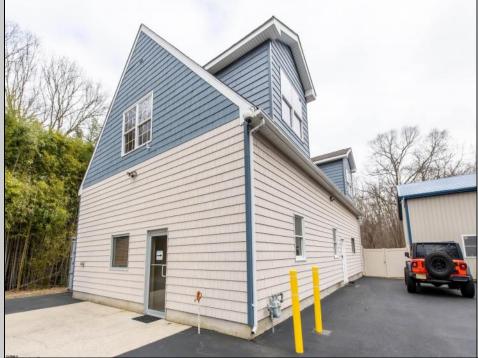

## COMMENTS

Location, Location, Location !!!!! New Absecon Commerical Rental Property available for lease +/- 1,500 sf office/professional & 2400 sf of warehouse. The building has a reception area with seating along with 2 private offices, conference room & kitchen. There is also 2400 Sq Ft of warehouse space with one garage door and 16\' +/- ceilings along with 1000 sq ft mezzanine. Outside has a private driveway for the warehouse overhead door and a private parking lot with 8+ parking. This high traffic location close to white horse pike and fire road intersection and in close proximity to the Atlantic City International Airport, Stockton College, & AtlantiCare Mainland Hospital Being offered at \$4,200 renter is responsible for utilities and landscaping for the office and warehouse.