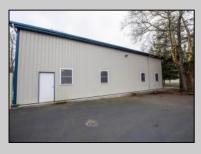

## COMMENTS

Location, Location, Location !!!!! New Absecon Commerical Rental Property available for lease +/- 1,500 sf office/professional & 2400 sf of warehouse. The building has a reception area with seating along with 2 private offices, conference room & kitchen. There is also 2400 Sq Ft of warehouse space with one garage door and 16\' +/- ceilings along with 1000 sq ft mezzanine. Outside has a private driveway for the warehouse overhead door and a private parking lot with 8+ parking. This high traffic location close to white horse pike and fire road intersection and in close proximity to the Atlantic City International Airport, Stockton College, & AtlantiCare Mainland Hospital Being offered at \$4,200 renter is responsible for utilities and landscaping for the office and warehouse.

## **PROPERTY DETAILS OutsideFeatures** Storage Building Truck Door

ParkingGarage 6 to 10 Spaces Paved

Cooling Central

Wall Units

Smoke/Fire Alarm Storage

Sewer

Public Sewer

InteriorFeatures