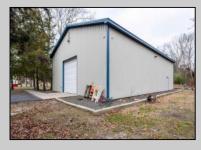

## COMMENTS

Location, Location, Location !!!!! New Absecon Commerical Rental Property available for lease +/- 1,500 sf office/professional & 2400 sf of warehouse. The building has a reception area with seating along with 2 private offices, conference room & kitchen. There is also 2400 Sq Ft of warehouse space with one garage door and 16\' +/- ceilings along with 1000 sq ft mezzanine. Outside has a private driveway for the warehouse overhead door and a private parking lot with 8+ parking. This high traffic location close to white horse pike and fire road intersection and in close proximity to the Atlantic City International Airport, Stockton College, & AtlantiCare Mainland Hospital Being offered at \$4,200 renter is responsible for utilities and landscaping for the office and warehouse.

## **PROPERTY DETAILS OutsideFeatures** Storage Building Truck Door

ParkingGarage 6 to 10 Spaces Paved

Cooling Central

Wall Units

Smoke/Fire Alarm Storage

Sewer

Public Sewer

InteriorFeatures