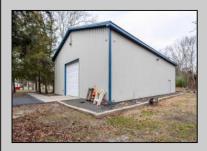

## **COMMENTS**

Location, Location, Location !!!!! New Absecon Commerical Rental Property available for lease +/- 1,500 sf office/professional & 2400 sf of warehouse. The building has a reception area with seating along with 2 private offices, conference room & kitchen. There is also 2400 Sq Ft of warehouse space with one garage door and 16\' +/- ceilings along with 1000 sq ft mezzanine. Outside has a private driveway for the warehouse overhead door and a private parking lot with 8+ parking. This high traffic location close to white horse pike and fire road intersection and in close proximity to the Atlantic City International Airport, Stockton College, & AtlantiCare Mainland Hospital Being offered at \$4,200 renter is responsible for utilities and landscaping for the office and warehouse.