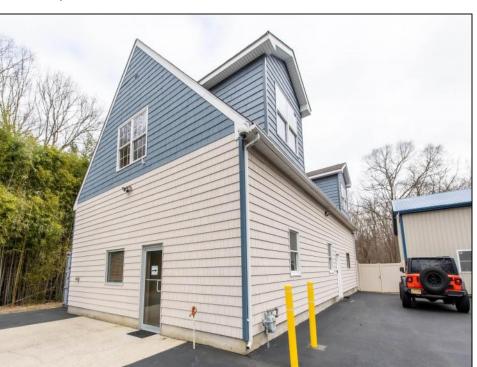

## **COMMENTS**

Location, Location, Location !!!!! New Absecon Commerical Rental Property available for lease +/- 1,500 sf office/professional & 2400 sf of warehouse. The building has a reception area with seating along with 2 private offices, conference room & kitchen. There is also 2400 Sq Ft of warehouse space with one garage door and 16\' +/- ceilings along with 1000 sq ft mezzanine. Outside has a private driveway for the warehouse overhead door and a private parking lot with 8+ parking. This high traffic location close to white horse pike and fire road intersection and in close proximity to the Atlantic City International Airport, Stockton College, & AtlantiCare Mainland Hospital Being offered at \$4,200 renter is responsible for utilities and landscaping for the office and warehouse.

## PROPERTY DETAILS

| Exterior            | OutsideFeatures  | ParkingGarage  | InteriorFeatures |
|---------------------|------------------|----------------|------------------|
| Block               | Storage Building | 6 to 10 Spaces | Smoke/Fire Alarm |
| Frame/Wood<br>Vinyl | Truck Door       | Paved          | Storage          |