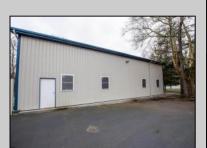

## **COMMENTS**

Location, Location, Location !!!!! New Absecon Commerical Rental Property available for lease +/- 1,500 sf office/professional & 2400 sf of warehouse. The building has a reception area with seating along with 2 private offices, conference room & kitchen. There is also 2400 Sq Ft of warehouse space with one garage door and 16\' +/- ceilings along with 1000 sq ft mezzanine. Outside has a private driveway for the warehouse overhead door and a private parking lot with 8+ parking. This high traffic location close to white horse pike and fire road intersection and in close proximity to the Atlantic City International Airport, Stockton College, & AtlantiCare Mainland Hospital Being offered at \$4,200 renter is responsible for utilities and landscaping for the office and warehouse.