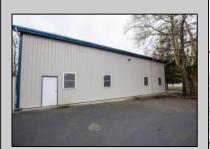

## COMMENTS

Location, Location, Location !!!!! New Absecon Commerical Rental Property available for lease +/- 1,500 sf office/professional & 2400 sf of warehouse. The building has a reception area with seating along with 2 private offices, conference room & kitchen. There is also 2400 Sq Ft of warehouse space with one garage door and 16\' +/- ceilings along with 1000 sq ft mezzanine. Outside has a private driveway for the warehouse overhead door and a private parking lot with 8+ parking. This high traffic location close to white horse pike and fire road intersection and in close proximity to the Atlantic City International Airport, Stockton College, & AtlantiCare Mainland Hospital Being offered at \$4,200 renter is responsible for utilities and landscaping for the office and warehouse.