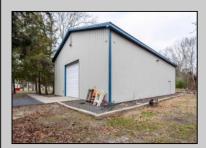

## COMMENTS

Location, Location, Location !!!!! New Absecon Commerical Rental Property available for lease +/- 1,500 sf office/professional & 2400 sf of warehouse. The building has a reception area with seating along with 2 private offices, conference room & kitchen. There is also 2400 Sq Ft of warehouse space with one garage door and 16\' +/- ceilings along with 1000 sq ft mezzanine. Outside has a private driveway for the warehouse overhead door and a private parking lot with 8+ parking. This high traffic location close to white horse pike and fire road intersection and in close proximity to the Atlantic City International Airport, Stockton College, & AtlantiCare Mainland Hospital Being offered at \$4,200 renter is responsible for utilities and landscaping for the office and warehouse.