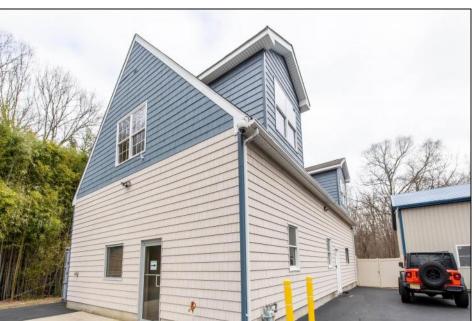

## COMMENTS

Location, Location, Location !!!!! New Absecon Commerical Rental Property available for lease +/- 1,500 sf office/professional & 2400 sf of warehouse. The building has a reception area with seating along with 2 private offices, conference room & kitchen. There is also 2400 Sq Ft of warehouse space with one garage door and 16\' +/- ceilings along with 1000 sq ft mezzanine. Outside has a private driveway for the warehouse overhead door and a private parking lot with 8+ parking. This high traffic location close to white horse pike and fire road intersection and in close proximity to the Atlantic City International Airport, Stockton College, & AtlantiCare Mainland Hospital Being offered at \$4,200 renter is responsible for utilities and landscaping for the office and warehouse.