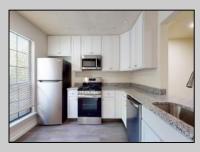

## COMMENTS

\*\*\*\*2 bedroom & 2.5 bathroom in The Oaks of Galloway\*\*\*\*Brand new white self close cabinetry, Granite counter top with bar seating, recessed lighting and Cortec luxury vinyl planking\*\*\*\*large combo living and dining room with recessed lighting, large storage closet and luxury vinyl planking\*\*\*\*renovated 1/2 bath off the kitchen\*\*\*\*Sliding glass door opens to private space(add a brick paver patio or wood deck) plus another large storage shed\*\*\*\*2 master suites with large closets and renovated bathrooms\*\*\*\*\*Washer and dryer on second floor\*\*\*\*Brand new HVAC\*\*\*\*Vacant\*\*\*\*Vacant\*\*\*\*