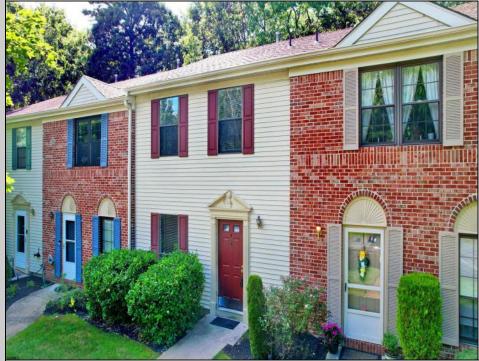

## 4 Cheshire Drive Galloway Township, NJ 08205

Asking \$259,900.00

## COMMENTS

\*\*\*\*2 bedroom & 2.5 bathroom in The Oaks of Galloway\*\*\*\*Brand new white self close cabinetry, Granite counter top with bar seating, recessed lighting and Cortec luxury vinyl planking\*\*\*\*large combo living and dining room with recessed lighting, large storage closet and luxury vinyl planking\*\*\*\*renovated 1/2 bath off the kitchen\*\*\*\*Sliding glass door opens to private space(add a brick paver patio or wood deck) plus another large storage shed\*\*\*\*2 master suites with large closets and renovated bathrooms\*\*\*\*\*Washer and dryer on second floor\*\*\*\*Brand new HVAC\*\*\*\*Vacant\*\*\*\*Vacant\*\*\*\*