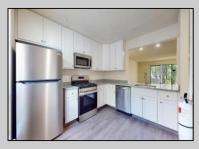

## COMMENTS

\*\*\*\*2 bedroom & 2.5 bathroom in The Oaks of Galloway\*\*\*\*Brand new white self close cabinetry, Granite counter top with bar seating, recessed lighting and Cortec luxury vinyl planking\*\*\*\*large combo living and dining room with recessed lighting, large storage closet and luxury vinyl planking\*\*\*\*renovated 1/2 bath off the kitchen\*\*\*\*Sliding glass door opens to private space(add a brick paver patio or wood deck) plus another large storage shed\*\*\*\*2 master suites with large closets and renovated bathrooms\*\*\*\*\*Washer and dryer on second floor\*\*\*\*Brand new HVAC\*\*\*\*Vacant\*\*\*\*Vacant\*\*\*\*