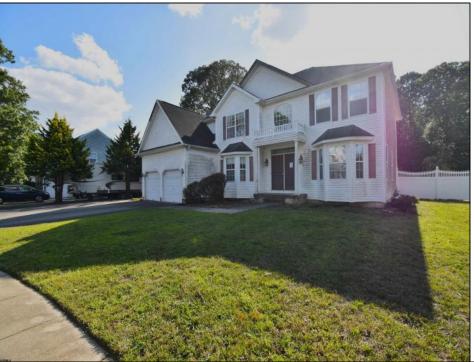

## **COMMENTS**

Incredible opportunity in Egg Harbor Township. This 4 bedroom 2.5 bath home spans over 3600 square feet. Through the front door is grand staircase with formal dining and living area on either side. Advance through to one of the largest great rooms you\'ll ever see with gas fireplace. To the right is an additional den perfect for a home office setup. Next a large eat-in kitchen with huge pantry. A laundry room separates the home from a two car garage with room for both parking and storage. Upstairs are 3 ample sized bedrooms, a full bathroom and a grand master suite with massive walk-in closet, and full bath with jacuzzi tub and double vanity. Other features include full basement, dual zone HVAC and fenced in yard with pool and patio. Located off of Zion Road making for easy travel to major roads and shore point. Schedule your showing today!