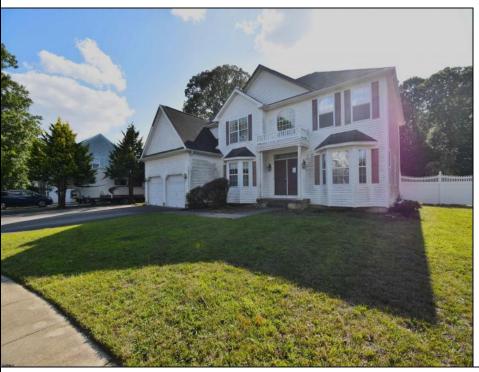

## **COMMENTS**

Incredible opportunity in Egg Harbor Township. This 4 bedroom 2.5 bath home spans over 3600 square feet. Through the front door is grand staircase with formal dining and living area on either side. Advance through to one of the largest great rooms you\'ll ever see with gas fireplace. To the right is an additional den perfect for a home office setup. Next a large eat-in kitchen with huge pantry. A laundry room separates the home from a two car garage with room for both parking and storage. Upstairs are 3 ample sized bedrooms, a full bathroom and a grand master suite with massive walk-in closet, and full bath with jacuzzi tub and double vanity. Other features include full basement, dual zone HVAC and fenced in yard with pool and patio. Located off of Zion Road making for easy travel to major roads and shore point. Schedule your showing today!