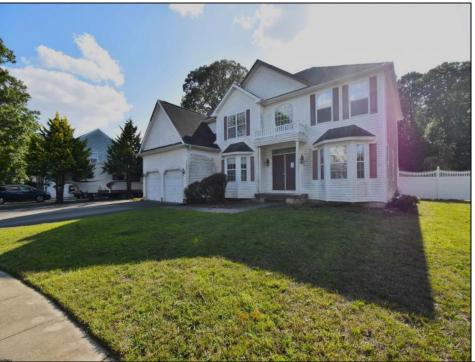

## **COMMENTS**

Incredible opportunity in Egg Harbor Township. This 4 bedroom 2.5 bath home spans over 3600 square feet. Through the front door is grand staircase with formal dining and living area on either side. Advance through to one of the largest great rooms you\'ll ever see with gas fireplace. To the right is an additional den perfect for a home office setup. Next a large eat-in kitchen with huge pantry. A laundry room separates the home from a two car garage with room for both parking and storage. Upstairs are 3 ample sized bedrooms, a full bathroom and a grand master suite with massive walk-in closet, and full bath with jacuzzi tub and double vanity. Other features include full basement, dual zone HVAC and fenced in yard with pool and patio. Located off of Zion Road making for easy travel to major roads and shore point. Schedule your showing today!