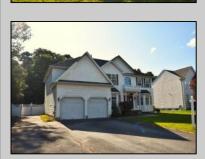

## **COMMENTS**

Incredible opportunity in Egg Harbor Township. This 4 bedroom 2.5 bath home spans over 3600 square feet. Through the front door is grand staircase with formal dining and living area on either side. Advance through to one of the largest great rooms you\'ll ever see with gas fireplace. To the right is an additional den perfect for a home office setup. Next a large eat-in kitchen with huge pantry. A laundry room separates the home from a two car garage with room for both parking and storage. Upstairs are 3 ample sized bedrooms, a full bathroom and a grand master suite with massive walk-in closet, and full bath with jacuzzi tub and double vanity. Other features include full basement, dual zone HVAC and fenced in yard with pool and patio. Located off of Zion Road making for easy travel to major roads and shore point. Schedule your showing today!

**PROPERTY DETAILS** Exterior

OutsideFeatures Curbs Fenced Yard Patio Pool-In Ground Shed Sidewalks

ParkingGarage Attached Garage Two Car

OtherRooms Dining Room Eat In Kitchen Laundry/Utility Room

Pantry

Vinyl