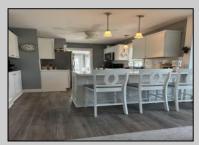

## **COMMENTS**

One of a kind cottage in the quiet, tree lined neighborhood of Somers Point sitting only one block from the bay! This home was build in 1920 and was fully remodeled in 2020. The open concept living room, dining room, and kitchen includes an eclectic mix of original, amazingly crafted woodwork with stainless steel appliances and vinyl wood flooring throughout. Two bedrooms and one full bathroom with tiled shower complete this one story home. There is also a full attic, a partial basement, and a large shed that provides plenty of storage! There is also plenty of parking and a wonderful, spacious deck facing the bay that adds to the appeal. 420 Sunny Ave. is walking distance to popular restaurants, Somers Pt. beach, and is just a short drive to Ocean City, Longport, Margate, and Atlantic City. This home truly has it all!