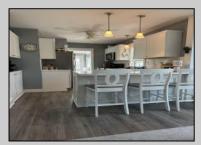

## **COMMENTS**

One of a kind cottage in the quiet, tree lined neighborhood of Somers Point sitting only one block from the bay! This home was build in 1920 and was fully remodeled in 2020. The open concept living room, dining room, and kitchen includes an eclectic mix of original, amazingly crafted woodwork with stainless steel appliances and vinyl wood flooring throughout. Two bedrooms and one full bathroom with tiled shower complete this one story home. There is also a full attic, a partial basement, and a large shed that provides plenty of storage! There is also plenty of parking and a wonderful, spacious deck facing the bay that adds to the appeal. 420 Sunny Ave. is walking distance to popular restaurants, Somers Pt. beach, and is just a short drive to Ocean City, Longport, Margate, and Atlantic City. This home truly has it all!

**PROPERTY DETAILS** 

OtherRooms Exterior OutsideFeatures ParkingGarage Curbs None Dining Area Aluminum Eat In Kitchen Deck Fenced Yard Great Room Porch Laundry/Utility Room Shed Primary BR on 1st floor Sidewalks