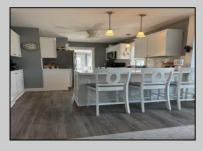

## **COMMENTS**

One of a kind cottage in the quiet, tree lined neighborhood of Somers Point sitting only one block from the bay! This home was build in 1920 and was fully remodeled in 2020. The open concept living room, dining room, and kitchen includes an eclectic mix of original, amazingly crafted woodwork with stainless steel appliances and vinyl wood flooring throughout. Two bedrooms and one full bathroom with tiled shower complete this one story home. There is also a full attic, a partial basement, and a large shed that provides plenty of storage! There is also plenty of parking and a wonderful, spacious deck facing the bay that adds to the appeal. 420 Sunny Ave. is walking distance to popular restaurants, Somers Pt. beach, and is just a short drive to Ocean City, Longport, Margate, and Atlantic City. This home truly has it all!