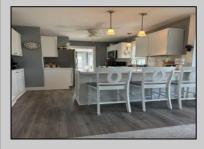

## COMMENTS

One of a kind cottage in the quiet, tree lined neighborhood of Somers Point sitting only one block from the bay! This home was build in 1920 and was fully remodeled in 2020. The open concept living room, dining room, and kitchen includes an eclectic mix of original, amazingly crafted woodwork with stainless steel appliances and vinyl wood flooring throughout. Two bedrooms and one full bathroom with tiled shower complete this one story home. There is also a full attic, a partial basement, and a large shed that provides plenty of storage! There is also plenty of parking and a wonderful, spacious deck facing the bay that adds to the appeal. 420 Sunny Ave. is walking distance to popular restaurants, Somers Pt. beach, and is just a short drive to Ocean City, Longport, Margate, and Atlantic City. This home truly has it all!