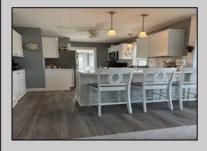

## **COMMENTS**

One of a kind cottage in the quiet, tree lined neighborhood of Somers Point sitting only one block from the bay! This home was build in 1920 and was fully remodeled in 2020. The open concept living room, dining room, and kitchen includes an eclectic mix of original, amazingly crafted woodwork with stainless steel appliances and vinyl wood flooring throughout. Two bedrooms and one full bathroom with tiled shower complete this one story home. There is also a full attic, a partial basement, and a large shed that provides plenty of storage! There is also plenty of parking and a wonderful, spacious deck facing the bay that adds to the appeal. 420 Sunny Ave. is walking distance to popular restaurants, Somers Pt. beach, and is just a short drive to Ocean City, Longport, Margate, and Atlantic City. This home truly has it all!