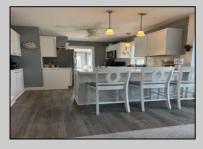

## COMMENTS

One of a kind cottage in the quiet, tree lined neighborhood of Somers Point sitting only one block from the bay! This home was build in 1920 and was fully remodeled in 2020. The open concept living room, dining room, and kitchen includes an eclectic mix of original, amazingly crafted woodwork with stainless steel appliances and vinyl wood flooring throughout. Two bedrooms and one full bathroom with tiled shower complete this one story home. There is also a full attic, a partial basement, and a large shed that provides plenty of storage! There is also plenty of parking and a wonderful, spacious deck facing the bay that adds to the appeal. 420 Sunny Ave. is walking distance to popular restaurants, Somers Pt. beach, and is just a short drive to Ocean City, Longport, Margate, and Atlantic City. This home truly has it all!