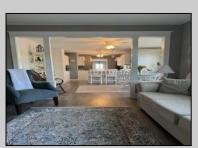

## COMMENTS

One of a kind cottage in the quiet, tree lined neighborhood of Somers Point sitting only one block from the bay! This home was build in 1920 and was fully remodeled in 2020. The open concept living room, dining room, and kitchen includes an eclectic mix of original, amazingly crafted woodwork with stainless steel appliances and vinyl wood flooring throughout. Two bedrooms and one full bathroom with tiled shower complete this one story home. There is also a full attic, a partial basement, and a large shed that provides plenty of storage! There is also plenty of parking and a wonderful, spacious deck facing the bay that adds to the appeal. 420 Sunny Ave. is walking distance to popular restaurants, Somers Pt. beach, and is just a short drive to Ocean City, Longport, Margate, and Atlantic City. This home truly has it all!