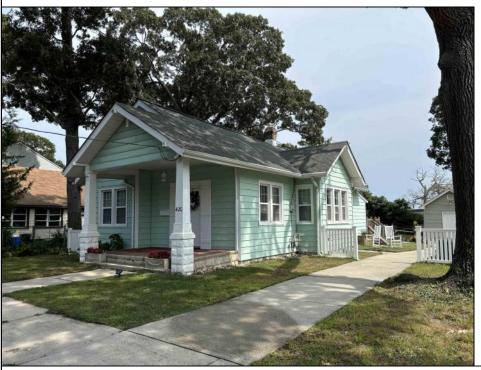

## **COMMENTS**

One of a kind cottage in the quiet, tree lined neighborhood of Somers Point sitting only one block from the bay! This home was build in 1920 and was fully remodeled in 2020. The open concept living room, dining room, and kitchen includes an eclectic mix of original, amazingly crafted woodwork with stainless steel appliances and vinyl wood flooring throughout. Two bedrooms and one full bathroom with tiled shower complete this one story home. There is also a full attic, a partial basement, and a large shed that provides plenty of storage! There is also plenty of parking and a wonderful, spacious deck facing the bay that adds to the appeal. 420 Sunny Ave. is walking distance to popular restaurants, Somers Pt. beach, and is just a short drive to Ocean City, Longport, Margate, and Atlantic City. This home truly has it all!