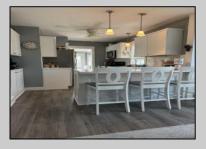

## **COMMENTS**

One of a kind cottage in the quiet, tree lined neighborhood of Somers Point sitting only one block from the bay! This home was build in 1920 and was fully remodeled in 2020. The open concept living room, dining room, and kitchen includes an eclectic mix of original, amazingly crafted woodwork with stainless steel appliances and vinyl wood flooring throughout. Two bedrooms and one full bathroom with tiled shower complete this one story home. There is also a full attic, a partial basement, and a large shed that provides plenty of storage! There is also plenty of parking and a wonderful, spacious deck facing the bay that adds to the appeal. 420 Sunny Ave. is walking distance to popular restaurants, Somers Pt. beach, and is just a short drive to Ocean City, Longport, Margate, and Atlantic City. This home truly has it all!