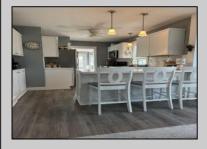

## **COMMENTS**

One of a kind cottage in the quiet, tree lined neighborhood of Somers Point sitting only one block from the bay! This home was build in 1920 and was fully remodeled in 2020. The open concept living room, dining room, and kitchen includes an eclectic mix of original, amazingly crafted woodwork with stainless steel appliances and vinyl wood flooring throughout. Two bedrooms and one full bathroom with tiled shower complete this one story home. There is also a full attic, a partial basement, and a large shed that provides plenty of storage! There is also plenty of parking and a wonderful, spacious deck facing the bay that adds to the appeal. 420 Sunny Ave. is walking distance to popular restaurants, Somers Pt. beach, and is just a short drive to Ocean City, Longport, Margate, and Atlantic City. This home truly has it all!

**PROPERTY DETAILS** 

OtherRooms Exterior OutsideFeatures ParkingGarage Curbs None Dining Area Aluminum Eat In Kitchen Deck Fenced Yard Great Room Porch Laundry/Utility Room Shed Primary BR on 1st floor