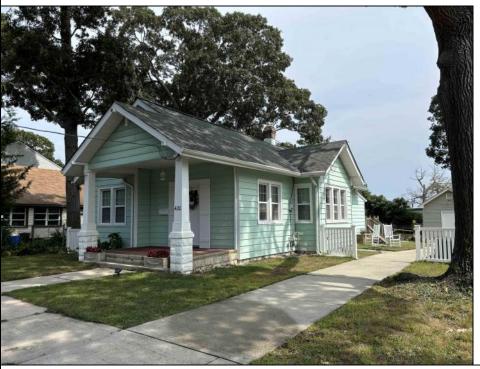

## **COMMENTS**

One of a kind cottage in the quiet, tree lined neighborhood of Somers Point sitting only one block from the bay! This home was build in 1920 and was fully remodeled in 2020. The open concept living room, dining room, and kitchen includes an eclectic mix of original, amazingly crafted woodwork with stainless steel appliances and vinyl wood flooring throughout. Two bedrooms and one full bathroom with tiled shower complete this one story home. There is also a full attic, a partial basement, and a large shed that provides plenty of storage! There is also plenty of parking and a wonderful, spacious deck facing the bay that adds to the appeal. 420 Sunny Ave. is walking distance to popular restaurants, Somers Pt. beach, and is just a short drive to Ocean City, Longport, Margate, and Atlantic City. This home truly has it all!