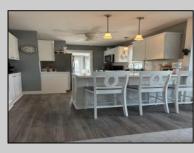

## COMMENTS

One of a kind cottage in the quiet, tree lined neighborhood of Somers Point sitting only one block from the bay! This home was build in 1920 and was fully remodeled in 2020. The open concept living room, dining room, and kitchen includes an eclectic mix of original, amazingly crafted woodwork with stainless steel appliances and vinyl wood flooring throughout. Two bedrooms and one full bathroom with tiled shower complete this one story home. There is also a full attic, a partial basement, and a large shed that provides plenty of storage! There is also plenty of parking and a wonderful, spacious deck facing the bay that adds to the appeal. 420 Sunny Ave. is walking distance to popular restaurants, Somers Pt. beach, and is just a short drive to Ocean City, Longport, Margate, and Atlantic City. This home truly has it all!