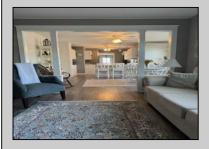

## COMMENTS

One of a kind cottage in the quiet, tree lined neighborhood of Somers Point sitting only one block from the bay! This home was build in 1920 and was fully remodeled in 2020. The open concept living room, dining room, and kitchen includes an eclectic mix of original, amazingly crafted woodwork with stainless steel appliances and vinyl wood flooring throughout. Two bedrooms and one full bathroom with tiled shower complete this one story home. There is also a full attic, a partial basement, and a large shed that provides plenty of storage! There is also plenty of parking and a wonderful, spacious deck facing the bay that adds to the appeal. 420 Sunny Ave. is walking distance to popular restaurants, Somers Pt. beach, and is just a short drive to Ocean City, Longport, Margate, and Atlantic City. This home truly has it all!