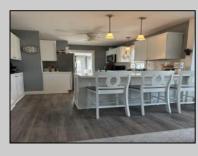

## COMMENTS

One of a kind cottage in the quiet, tree lined neighborhood of Somers Point sitting only one block from the bay! This home was build in 1920 and was fully remodeled in 2020. The open concept living room, dining room, and kitchen includes an eclectic mix of original, amazingly crafted woodwork with stainless steel appliances and vinyl wood flooring throughout. Two bedrooms and one full bathroom with tiled shower complete this one story home. There is also a full attic, a partial basement, and a large shed that provides plenty of storage! There is also plenty of parking and a wonderful, spacious deck facing the bay that adds to the appeal. 420 Sunny Ave. is walking distance to popular restaurants, Somers Pt. beach, and is just a short drive to Ocean City, Longport, Margate, and Atlantic City. This home truly has it all!