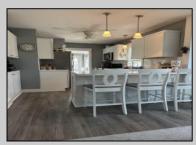

## COMMENTS

One of a kind cottage in the quiet, tree lined neighborhood of Somers Point sitting only one block from the bay! This home was build in 1920 and was fully remodeled in 2020. The open concept living room, dining room, and kitchen includes an eclectic mix of original, amazingly crafted woodwork with stainless steel appliances and vinyl wood flooring throughout. Two bedrooms and one full bathroom with tiled shower complete this one story home. There is also a full attic, a partial basement, and a large shed that provides plenty of storage! There is also plenty of parking and a wonderful, spacious deck facing the bay that adds to the appeal. 420 Sunny Ave. is walking distance to popular restaurants, Somers Pt. beach, and is just a short drive to Ocean City, Longport, Margate, and Atlantic City. This home truly has it all!