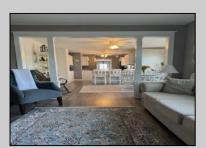

## COMMENTS

One of a kind cottage in the quiet, tree lined neighborhood of Somers Point sitting only one block from the bay! This home was build in 1920 and was fully remodeled in 2020. The open concept living room, dining room, and kitchen includes an eclectic mix of original, amazingly crafted woodwork with stainless steel appliances and vinyl wood flooring throughout. Two bedrooms and one full bathroom with tiled shower complete this one story home. There is also a full attic, a partial basement, and a large shed that provides plenty of storage! There is also plenty of parking and a wonderful, spacious deck facing the bay that adds to the appeal. 420 Sunny Ave. is walking distance to popular restaurants, Somers Pt. beach, and is just a short drive to Ocean City, Longport, Margate, and Atlantic City. This home truly has it all!