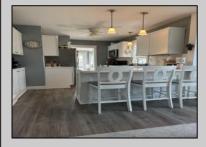

## COMMENTS

One of a kind cottage in the quiet, tree lined neighborhood of Somers Point sitting only one block from the bay! This home was build in 1920 and was fully remodeled in 2020. The open concept living room, dining room, and kitchen includes an eclectic mix of original, amazingly crafted woodwork with stainless steel appliances and vinyl wood flooring throughout. Two bedrooms and one full bathroom with tiled shower complete this one story home. There is also a full attic, a partial basement, and a large shed that provides plenty of storage! There is also plenty of parking and a wonderful, spacious deck facing the bay that adds to the appeal. 420 Sunny Ave. is walking distance to popular restaurants, Somers Pt. beach, and is just a short drive to Ocean City, Longport, Margate, and Atlantic City. This home truly has it all!