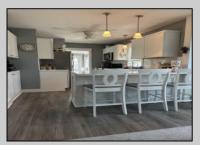

## **COMMENTS**

One of a kind cottage in the quiet, tree lined neighborhood of Somers Point sitting only one block from the bay! This home was build in 1920 and was fully remodeled in 2020. The open concept living room, dining room, and kitchen includes an eclectic mix of original, amazingly crafted woodwork with stainless steel appliances and vinyl wood flooring throughout. Two bedrooms and one full bathroom with tiled shower complete this one story home. There is also a full attic, a partial basement, and a large shed that provides plenty of storage! There is also plenty of parking and a wonderful, spacious deck facing the bay that adds to the appeal. 420 Sunny Ave. is walking distance to popular restaurants, Somers Pt. beach, and is just a short drive to Ocean City, Longport, Margate, and Atlantic City. This home truly has it all!

**PROPERTY DETAILS** 

OtherRooms Exterior OutsideFeatures ParkingGarage Curbs None Dining Area Aluminum Eat In Kitchen Deck Fenced Yard Great Room Porch Laundry/Utility Room Shed Primary BR on 1st floor