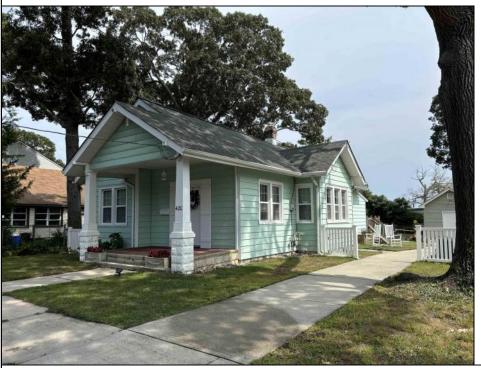

## **COMMENTS**

One of a kind cottage in the quiet, tree lined neighborhood of Somers Point sitting only one block from the bay! This home was build in 1920 and was fully remodeled in 2020. The open concept living room, dining room, and kitchen includes an eclectic mix of original, amazingly crafted woodwork with stainless steel appliances and vinyl wood flooring throughout. Two bedrooms and one full bathroom with tiled shower complete this one story home. There is also a full attic, a partial basement, and a large shed that provides plenty of storage! There is also plenty of parking and a wonderful, spacious deck facing the bay that adds to the appeal. 420 Sunny Ave. is walking distance to popular restaurants, Somers Pt. beach, and is just a short drive to Ocean City, Longport, Margate, and Atlantic City. This home truly has it all!