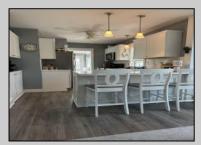

## **COMMENTS**

One of a kind cottage in the quiet, tree lined neighborhood of Somers Point sitting only one block from the bay! This home was build in 1920 and was fully remodeled in 2020. The open concept living room, dining room, and kitchen includes an eclectic mix of original, amazingly crafted woodwork with stainless steel appliances and vinyl wood flooring throughout. Two bedrooms and one full bathroom with tiled shower complete this one story home. There is also a full attic, a partial basement, and a large shed that provides plenty of storage! There is also plenty of parking and a wonderful, spacious deck facing the bay that adds to the appeal. 420 Sunny Ave. is walking distance to popular restaurants, Somers Pt. beach, and is just a short drive to Ocean City, Longport, Margate, and Atlantic City. This home truly has it all!