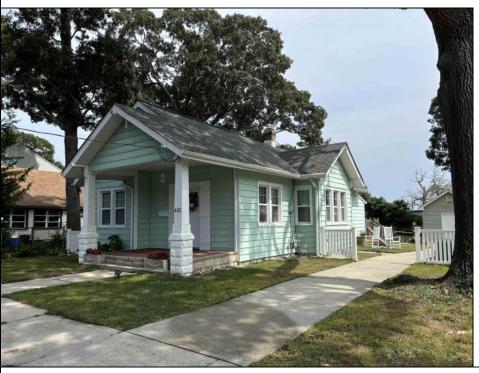

## **COMMENTS**

One of a kind cottage in the quiet, tree lined neighborhood of Somers Point sitting only one block from the bay! This home was build in 1920 and was fully remodeled in 2020. The open concept living room, dining room, and kitchen includes an eclectic mix of original, amazingly crafted woodwork with stainless steel appliances and vinyl wood flooring throughout. Two bedrooms and one full bathroom with tiled shower complete this one story home. There is also a full attic, a partial basement, and a large shed that provides plenty of storage! There is also plenty of parking and a wonderful, spacious deck facing the bay that adds to the appeal. 420 Sunny Ave. is walking distance to popular restaurants, Somers Pt. beach, and is just a short drive to Ocean City, Longport, Margate, and Atlantic City. This home truly has it all!