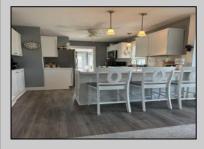

## **COMMENTS**

One of a kind cottage in the quiet, tree lined neighborhood of Somers Point sitting only one block from the bay! This home was build in 1920 and was fully remodeled in 2020. The open concept living room, dining room, and kitchen includes an eclectic mix of original, amazingly crafted woodwork with stainless steel appliances and vinyl wood flooring throughout. Two bedrooms and one full bathroom with tiled shower complete this one story home. There is also a full attic, a partial basement, and a large shed that provides plenty of storage! There is also plenty of parking and a wonderful, spacious deck facing the bay that adds to the appeal. 420 Sunny Ave. is walking distance to popular restaurants, Somers Pt. beach, and is just a short drive to Ocean City, Longport, Margate, and Atlantic City. This home truly has it all!