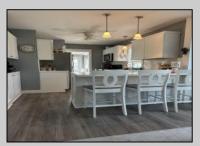

## **COMMENTS**

One of a kind cottage in the quiet, tree lined neighborhood of Somers Point sitting only one block from the bay! This home was build in 1920 and was fully remodeled in 2020. The open concept living room, dining room, and kitchen includes an eclectic mix of original, amazingly crafted woodwork with stainless steel appliances and vinyl wood flooring throughout. Two bedrooms and one full bathroom with tiled shower complete this one story home. There is also a full attic, a partial basement, and a large shed that provides plenty of storage! There is also plenty of parking and a wonderful, spacious deck facing the bay that adds to the appeal. 420 Sunny Ave. is walking distance to popular restaurants, Somers Pt. beach, and is just a short drive to Ocean City, Longport, Margate, and Atlantic City. This home truly has it all!