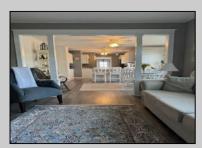

## **COMMENTS**

One of a kind cottage in the quiet, tree lined neighborhood of Somers Point sitting only one block from the bay! This home was build in 1920 and was fully remodeled in 2020. The open concept living room, dining room, and kitchen includes an eclectic mix of original, amazingly crafted woodwork with stainless steel appliances and vinyl wood flooring throughout. Two bedrooms and one full bathroom with tiled shower complete this one story home. There is also a full attic, a partial basement, and a large shed that provides plenty of storage! There is also plenty of parking and a wonderful, spacious deck facing the bay that adds to the appeal. 420 Sunny Ave. is walking distance to popular restaurants, Somers Pt. beach, and is just a short drive to Ocean City, Longport, Margate, and Atlantic City. This home truly has it all!