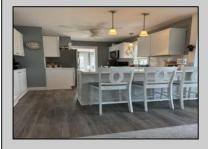

## **COMMENTS**

One of a kind cottage in the quiet, tree lined neighborhood of Somers Point sitting only one block from the bay! This home was build in 1920 and was fully remodeled in 2020. The open concept living room, dining room, and kitchen includes an eclectic mix of original, amazingly crafted woodwork with stainless steel appliances and vinyl wood flooring throughout. Two bedrooms and one full bathroom with tiled shower complete this one story home. There is also a full attic, a partial basement, and a large shed that provides plenty of storage! There is also plenty of parking and a wonderful, spacious deck facing the bay that adds to the appeal. 420 Sunny Ave. is walking distance to popular restaurants, Somers Pt. beach, and is just a short drive to Ocean City, Longport, Margate, and Atlantic City. This home truly has it all!