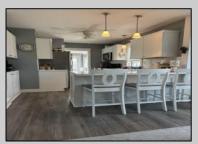

## **COMMENTS**

One of a kind cottage in the quiet, tree lined neighborhood of Somers Point sitting only one block from the bay! This home was build in 1920 and was fully remodeled in 2020. The open concept living room, dining room, and kitchen includes an eclectic mix of original, amazingly crafted woodwork with stainless steel appliances and vinyl wood flooring throughout. Two bedrooms and one full bathroom with tiled shower complete this one story home. There is also a full attic, a partial basement, and a large shed that provides plenty of storage! There is also plenty of parking and a wonderful, spacious deck facing the bay that adds to the appeal. 420 Sunny Ave. is walking distance to popular restaurants, Somers Pt. beach, and is just a short drive to Ocean City, Longport, Margate, and Atlantic City. This home truly has it all!