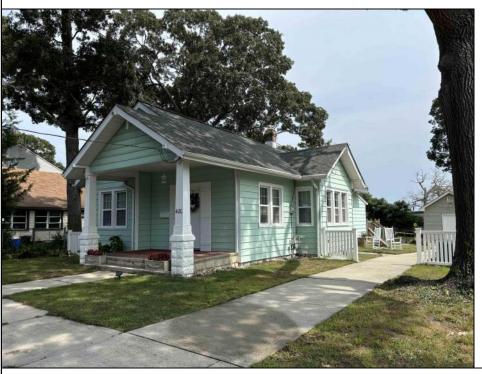

## **COMMENTS**

One of a kind cottage in the quiet, tree lined neighborhood of Somers Point sitting only one block from the bay! This home was build in 1920 and was fully remodeled in 2020. The open concept living room, dining room, and kitchen includes an eclectic mix of original, amazingly crafted woodwork with stainless steel appliances and vinyl wood flooring throughout. Two bedrooms and one full bathroom with tiled shower complete this one story home. There is also a full attic, a partial basement, and a large shed that provides plenty of storage! There is also plenty of parking and a wonderful, spacious deck facing the bay that adds to the appeal. 420 Sunny Ave. is walking distance to popular restaurants, Somers Pt. beach, and is just a short drive to Ocean City, Longport, Margate, and Atlantic City. This home truly has it all!