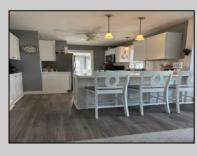

## COMMENTS

One of a kind cottage in the quiet, tree lined neighborhood of Somers Point sitting only one block from the bay! This home was build in 1920 and was fully remodeled in 2020. The open concept living room, dining room, and kitchen includes an eclectic mix of original, amazingly crafted woodwork with stainless steel appliances and vinyl wood flooring throughout. Two bedrooms and one full bathroom with tiled shower complete this one story home. There is also a full attic, a partial basement, and a large shed that provides plenty of storage! There is also plenty of parking and a wonderful, spacious deck facing the bay that adds to the appeal. 420 Sunny Ave. is walking distance to popular restaurants, Somers Pt. beach, and is just a short drive to Ocean City, Longport, Margate, and Atlantic City. This home truly has it all!