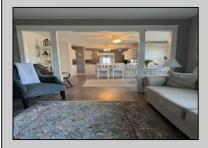

## COMMENTS

One of a kind cottage in the quiet, tree lined neighborhood of Somers Point sitting only one block from the bay! This home was build in 1920 and was fully remodeled in 2020. The open concept living room, dining room, and kitchen includes an eclectic mix of original, amazingly crafted woodwork with stainless steel appliances and vinyl wood flooring throughout. Two bedrooms and one full bathroom with tiled shower complete this one story home. There is also a full attic, a partial basement, and a large shed that provides plenty of storage! There is also plenty of parking and a wonderful, spacious deck facing the bay that adds to the appeal. 420 Sunny Ave. is walking distance to popular restaurants, Somers Pt. beach, and is just a short drive to Ocean City, Longport, Margate, and Atlantic City. This home truly has it all!