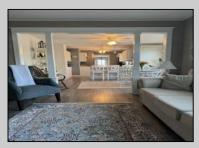

## **COMMENTS**

One of a kind cottage in the quiet, tree lined neighborhood of Somers Point sitting only one block from the bay! This home was build in 1920 and was fully remodeled in 2020. The open concept living room, dining room, and kitchen includes an eclectic mix of original, amazingly crafted woodwork with stainless steel appliances and vinyl wood flooring throughout. Two bedrooms and one full bathroom with tiled shower complete this one story home. There is also a full attic, a partial basement, and a large shed that provides plenty of storage! There is also plenty of parking and a wonderful, spacious deck facing the bay that adds to the appeal. 420 Sunny Ave. is walking distance to popular restaurants, Somers Pt. beach, and is just a short drive to Ocean City, Longport, Margate, and Atlantic City. This home truly has it all!