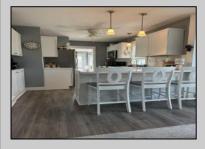

## **COMMENTS**

One of a kind cottage in the quiet, tree lined neighborhood of Somers Point sitting only one block from the bay! This home was build in 1920 and was fully remodeled in 2020. The open concept living room, dining room, and kitchen includes an eclectic mix of original, amazingly crafted woodwork with stainless steel appliances and vinyl wood flooring throughout. Two bedrooms and one full bathroom with tiled shower complete this one story home. There is also a full attic, a partial basement, and a large shed that provides plenty of storage! There is also plenty of parking and a wonderful, spacious deck facing the bay that adds to the appeal. 420 Sunny Ave. is walking distance to popular restaurants, Somers Pt. beach, and is just a short drive to Ocean City, Longport, Margate, and Atlantic City. This home truly has it all!