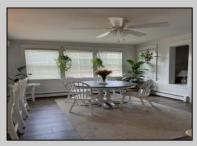

## COMMENTS

One of a kind cottage in the quiet, tree lined neighborhood of Somers Point sitting only one block from the bay! This home was build in 1920 and was fully remodeled in 2020. The open concept living room, dining room, and kitchen includes an eclectic mix of original, amazingly crafted woodwork with stainless steel appliances and vinyl wood flooring throughout. Two bedrooms and one full bathroom with tiled shower complete this one story home. There is also a full attic, a partial basement, and a large shed that provides plenty of storage! There is also plenty of parking and a wonderful, spacious deck facing the bay that adds to the appeal. 420 Sunny Ave. is walking distance to popular restaurants, Somers Pt. beach, and is just a short drive to Ocean City, Longport, Margate, and Atlantic City. This home truly has it all!