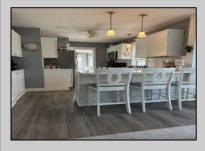

## COMMENTS

One of a kind cottage in the quiet, tree lined neighborhood of Somers Point sitting only one block from the bay! This home was build in 1920 and was fully remodeled in 2020. The open concept living room, dining room, and kitchen includes an eclectic mix of original, amazingly crafted woodwork with stainless steel appliances and vinyl wood flooring throughout. Two bedrooms and one full bathroom with tiled shower complete this one story home. There is also a full attic, a partial basement, and a large shed that provides plenty of storage! There is also plenty of parking and a wonderful, spacious deck facing the bay that adds to the appeal. 420 Sunny Ave. is walking distance to popular restaurants, Somers Pt. beach, and is just a short drive to Ocean City, Longport, Margate, and Atlantic City. This home truly has it all!