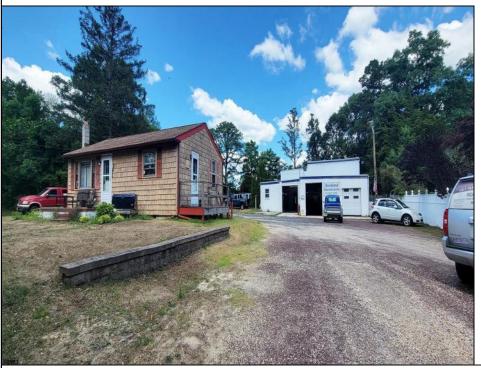

## **COMMENTS**

Exceptional mixed-use investment opportunity in the heart of Egg Harbor Township! This property offers a versatile package featuring a 3-bay commercial garage and a separate 2-bedroom single-family home, all situated on approximately 0.5 acres. The commercial space, totaling around 2,000 sq. ft., is currently operating as an automotive transmission shop and is equipped with three 10\' overhead doors, two bays with 11.5\' ceiling height, and one with 15\' clearance—ideal for accommodating larger vehicles. Both buildings are separately metered for electric, gas, and water, offering flexibility for future use. The expansive lot provides ample storage, parking, and additional workspace, making it a perfect fit for various commercial applications. The commercial building is currently owner-occupied, while the single-family home is rented to a tenant, presenting immediate income potential. Don\'t miss out on this rare find—contact us today for a comprehensive marketing package and more details!