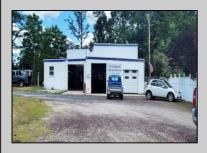

## **COMMENTS**

Exceptional mixed-use investment opportunity in the heart of Egg Harbor Township! This property offers a versatile package featuring a 3-bay commercial garage and a separate 2-bedroom single-family home, all situated on approximately 0.5 acres. The commercial space, totaling around 2,000 sq. ft., is currently operating as an automotive transmission shop and is equipped with three 10\' overhead doors, two bays with 11.5\' ceiling height, and one with 15\' clearance—ideal for accommodating larger vehicles. Both buildings are separately metered for electric, gas, and water, offering flexibility for future use. The expansive lot provides ample storage, parking, and additional workspace, making it a perfect fit for various commercial applications. The commercial building is currently owner-occupied, while the single-family home is rented to a tenant, presenting immediate income potential. Don\'t miss out on this rare find—contact us today for a comprehensive marketing package and more details!