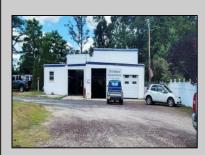

## **COMMENTS**

Exceptional mixed-use investment opportunity in the heart of Egg Harbor Township! This property offers a versatile package featuring a 3-bay commercial garage and a separate 2-bedroom single-family home, all situated on approximately 0.5 acres. The commercial space, totaling around 2,000 sq. ft., is currently operating as an automotive transmission shop and is equipped with three 10\' overhead doors, two bays with 11.5\' ceiling height, and one with 15\' clearance—ideal for accommodating larger vehicles. Both buildings are separately metered for electric, gas, and water, offering flexibility for future use. The expansive lot provides ample storage, parking, and additional workspace, making it a perfect fit for various commercial applications. The commercial building is currently owner-occupied, while the single-family home is rented to a tenant, presenting immediate income potential. Don\'t miss out on this rare find—contact us today for a comprehensive marketing package and more details!