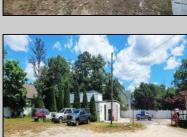

## **COMMENTS**

Exceptional mixed-use investment opportunity in the heart of Egg Harbor Township! This property offers a versatile package featuring a 3-bay commercial garage and a separate 2-bedroom single-family home, all situated on approximately 0.5 acres. The commercial space, totaling around 2,000 sq. ft., is currently operating as an automotive transmission shop and is equipped with three 10\' overhead doors, two bays with 11.5\' ceiling height, and one with 15\' clearance—ideal for accommodating larger vehicles. Both buildings are separately metered for electric, gas, and water, offering flexibility for future use. The expansive lot provides ample storage, parking, and additional workspace, making it a perfect fit for various commercial applications. The commercial building is currently owner-occupied, while the single-family home is rented to a tenant, presenting immediate income potential. Don\'t miss out on this rare find—contact us today for a comprehensive marketing package and more details!