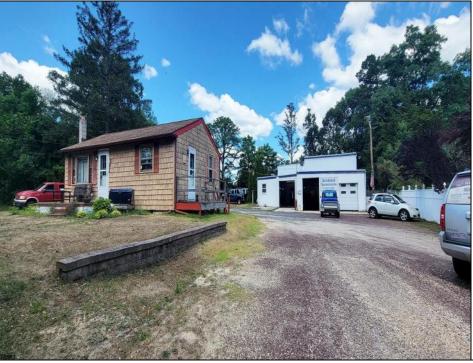

## 384 Zion Road Egg Harbor Township, NJ 08234

Asking \$349,000.00

## COMMENTS

Exceptional mixed-use investment opportunity in the heart of Egg Harbor Township! This property offers a versatile package featuring a 3-bay commercial garage and a separate 2-bedroom single-family home, all situated on approximately 0.5 acres. The commercial space, totaling around 2,000 sq. ft., is currently operating as an automotive transmission shop and is equipped with three 10\' overhead doors, two bays with 11.5\' ceiling height, and one with 15\' clearance—ideal for accommodating larger vehicles. Both buildings are separately metered for electric, gas, and water, offering flexibility for future use. The expansive lot provides ample storage, parking, and additional workspace, making it a perfect fit for various commercial applications. The commercial building is currently owner-occupied, while the single-family home is rented to a tenant, presenting immediate income potential. Don\'t miss out on this rare find—contact us today for a comprehensive marketing package and more details!