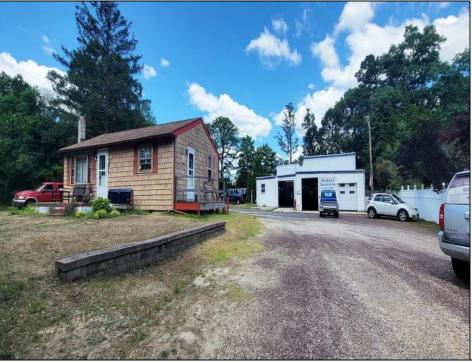

## COMMENTS

Exceptional mixed-use investment opportunity in the heart of Egg Harbor Township! This property offers a versatile package featuring a 3-bay commercial garage and a separate 2-bedroom single-family home, all situated on approximately 0.5 acres. The commercial space, totaling around 2,000 sq. ft., is currently operating as an automotive transmission shop and is equipped with three 10\' overhead doors, two bays with 11.5\' ceiling height, and one with 15\' clearance—ideal for accommodating larger vehicles. Both buildings are separately metered for electric, gas, and water, offering flexibility for future use. The expansive lot provides ample storage, parking, and additional workspace, making it a perfect fit for various commercial applications. The commercial building is currently owner-occupied, while the single-family home is rented to a tenant, presenting immediate income potential. Don\'t miss out on this rare find—contact us today for a comprehensive marketing package and more details!