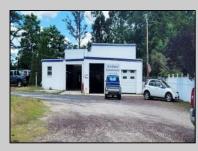

## COMMENTS

Exceptional mixed-use investment opportunity in the heart of Egg Harbor Township! This property offers a versatile package featuring a 3-bay commercial garage and a separate 2-bedroom single-family home, all situated on approximately 0.5 acres. The commercial space, totaling around 2,000 sq. ft., is currently operating as an automotive transmission shop and is equipped with three 10\' overhead doors, two bays with 11.5\' ceiling height, and one with 15\' clearance—ideal for accommodating larger vehicles. Both buildings are separately metered for electric, gas, and water, offering flexibility for future use. The expansive lot provides ample storage, parking, and additional workspace, making it a perfect fit for various commercial applications. The commercial building is currently owner-occupied, while the single-family home is rented to a tenant, presenting immediate income potential. Don\'t miss out on this rare find—contact us today for a comprehensive marketing package and more details!