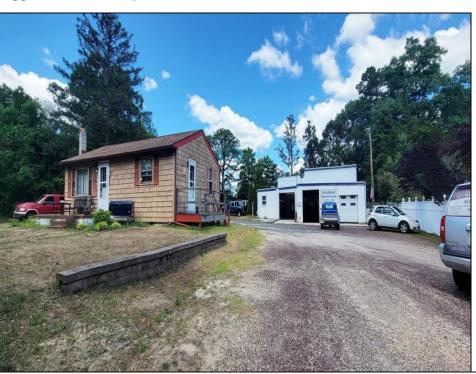

## **COMMENTS**

Exceptional mixed-use investment opportunity in the heart of Egg Harbor Township! This property offers a versatile package featuring a 3-bay commercial garage and a separate 2-bedroom single-family home, all situated on approximately 0.5 acres. The commercial space, totaling around 2,000 sq. ft., is currently operating as an automotive transmission shop and is equipped with three 10\' overhead doors, two bays with 11.5\' ceiling height, and one with 15\' clearance—ideal for accommodating larger vehicles. Both buildings are separately metered for electric, gas, and water, offering flexibility for future use. The expansive lot provides ample storage, parking, and additional workspace, making it a perfect fit for various commercial applications. The commercial building is currently owner-occupied, while the single-family home is rented to a tenant, presenting immediate income potential. Don\'t miss out on this rare find—contact us today for a comprehensive marketing package and more details!