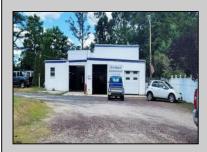

## **COMMENTS**

Exceptional mixed-use investment opportunity in the heart of Egg Harbor Township! This property offers a versatile package featuring a 3-bay commercial garage and a separate 2-bedroom single-family home, all situated on approximately 0.5 acres. The commercial space, totaling around 2,000 sq. ft., is currently operating as an automotive transmission shop and is equipped with three 10\' overhead doors, two bays with 11.5\' ceiling height, and one with 15\' clearance—ideal for accommodating larger vehicles. Both buildings are separately metered for electric, gas, and water, offering flexibility for future use. The expansive lot provides ample storage, parking, and additional workspace, making it a perfect fit for various commercial applications. The commercial building is currently owner-occupied, while the single-family home is rented to a tenant, presenting immediate income potential. Don\'t miss out on this rare find—contact us today for a comprehensive marketing package and more details!