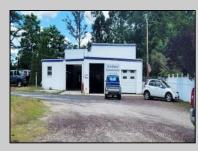

## COMMENTS

Exceptional mixed-use investment opportunity in the heart of Egg Harbor Township! This property offers a versatile package featuring a 3-bay commercial garage and a separate 2-bedroom single-family home, all situated on approximately 0.5 acres. The commercial space, totaling around 2,000 sq. ft., is currently operating as an automotive transmission shop and is equipped with three 10\' overhead doors, two bays with 11.5\' ceiling height, and one with 15\' clearance-ideal for accommodating larger vehicles. Both buildings are separately metered for electric, gas, and water, offering flexibility for future use. The expansive lot provides ample storage, parking, and additional workspace, making it a perfect fit for various commercial applications. The commercial building is currently owner-occupied, while the single-family home is rented to a tenant, presenting immediate income potential. Don/'t miss out on this rare find-contact us today for a comprehensive marketing package and more details!