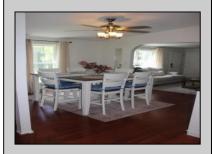

## **COMMENTS**

Perfect 55 and over living and right on the golf course. This Spacious Turnberry model offers 2 bedrooms, 2 baths, extra bonus/bedroom, family room, dining room, fabulous open eat in kitchen with upgraded stainless appliances and a full garage with plenty of parking.

PROPERTY DETAILS with upgraded stainless appliances and year round Florida room. Utility room has extra storage

AppliancesIncluded Dishwasher Dryer Electric Stove Refrigerator

Exterior

Vinyl

AlsoIncluded Blinds Curtains See Remarks