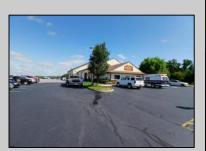

## **COMMENTS**

This newer building is in absolutely great condition and is state of the art design. There is in the floors radiant heat throughout the building. There are several offices, several parts rooms, a hand held power tool room, several bathrooms as well as 6 drive thru bays for cars, trucks, box trucks and tractor trailer repairs. The building is only 5 years old in the addition and the walls are very insulated. There is HVAC in the offices and the upstairs conference area and kitchen/break room for large gatherings and for staff. The large lot allows for a large amount of vehicles to be on the property. Located between Bridgeton and Vineland on Busy Landis Ave, you will have customers from everywhere. Seller is selling for a new adventure. Equipment sold separately.

|                                                                             | PROPERTY DETAILS                                          |                                                                                                    |                                                 |
|-----------------------------------------------------------------------------|-----------------------------------------------------------|----------------------------------------------------------------------------------------------------|-------------------------------------------------|
| OutsideFeatures<br>Restrooms<br>Security Light/System<br>Sign<br>Truck Door | ParkingGarage<br>11 or More Spaces<br>Off Street<br>Paved | InteriorFeatures Display Windows Handicap Features Hydraulic Lift Restroom Security System Storage | Heating<br>Forced Air<br>Gas-Natural<br>Radiant |
|                                                                             |                                                           | · ·                                                                                                |                                                 |