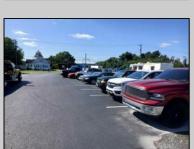

## **COMMENTS**

This newer building is in absolutely great condition and is state of the art design. There is in the floors radiant heat throughout the building. There are several offices, several parts rooms, a hand held power tool room, several bathrooms as well as 6 drive thru bays for cars, trucks, box trucks and tractor trailer repairs. The building is only 5 years old in the addition and the walls are very insulated. There is HVAC in the offices and the upstairs conference area and kitchen/break room for large gatherings and for staff. The large lot allows for a large amount of vehicles to be on the property. Located between Bridgeton and Vineland on Busy Landis Ave, you will have customers from everywhere. Seller is selling for a new adventure. Equipment sold separately.

|                                                                             | PROPERTY DETAILS                                          |                                                                                                    |                                                 |
|-----------------------------------------------------------------------------|-----------------------------------------------------------|----------------------------------------------------------------------------------------------------|-------------------------------------------------|
| OutsideFeatures<br>Restrooms<br>Security Light/System<br>Sign<br>Truck Door | ParkingGarage<br>11 or More Spaces<br>Off Street<br>Paved | InteriorFeatures Display Windows Handicap Features Hydraulic Lift Restroom Security System Storage | Heating<br>Forced Air<br>Gas-Natural<br>Radiant |
|                                                                             |                                                           | · ·                                                                                                |                                                 |