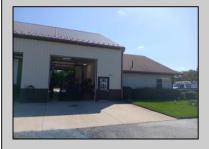

## **COMMENTS**

This newer building is in absolutely great condition and is state of the art design. There is in the floors radiant heat throughout the building. There are several offices, several parts rooms, a hand held power tool room, several bathrooms as well as 6 drive thru bays for cars, trucks, box trucks and tractor trailer repairs. The building is only 5 years old in the addition and the walls are very insulated. There is HVAC in the offices and the upstairs conference area and kitchen/break room for large gatherings and for staff. The large lot allows for a large amount of vehicles to be on the property. Located between Bridgeton and Vineland on Busy Landis Ave, you will have customers from everywhere. Seller is selling for a new adventure. Equipment sold separately.

|                                                                             | PROPERTY DETAILS                                          |                                                                                                    |                                                 |
|-----------------------------------------------------------------------------|-----------------------------------------------------------|----------------------------------------------------------------------------------------------------|-------------------------------------------------|
| OutsideFeatures<br>Restrooms<br>Security Light/System<br>Sign<br>Truck Door | ParkingGarage<br>11 or More Spaces<br>Off Street<br>Paved | InteriorFeatures Display Windows Handicap Features Hydraulic Lift Restroom Security System Storage | Heating<br>Forced Air<br>Gas-Natural<br>Radiant |
|                                                                             |                                                           | · ·                                                                                                |                                                 |