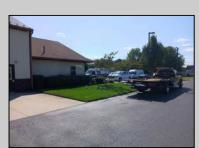

## **COMMENTS**

This newer building is in absolutely great condition and is state of the art design. There is in the floors radiant heat throughout the building. There are several offices, several parts rooms, a hand held power tool room, several bathrooms as well as 6 drive thru bays for cars, trucks, box trucks and tractor trailer repairs. The building is only 5 years old in the addition and the walls are very insulated. There is HVAC in the offices and the upstairs conference area and kitchen/break room for large gatherings and for staff. The large lot allows for a large amount of vehicles to be on the property. Located between Bridgeton and Vineland on Busy Landis Ave, you will have customers from everywhere. Seller is selling for a new adventure. Equipment sold separately.

|                                                                             | PROPERTY DETAILS                                          |                                                                                                    |                                                 |
|-----------------------------------------------------------------------------|-----------------------------------------------------------|----------------------------------------------------------------------------------------------------|-------------------------------------------------|
| OutsideFeatures<br>Restrooms<br>Security Light/System<br>Sign<br>Truck Door | ParkingGarage<br>11 or More Spaces<br>Off Street<br>Paved | InteriorFeatures Display Windows Handicap Features Hydraulic Lift Restroom Security System Storage | Heating<br>Forced Air<br>Gas-Natural<br>Radiant |
|                                                                             |                                                           | · ·                                                                                                |                                                 |