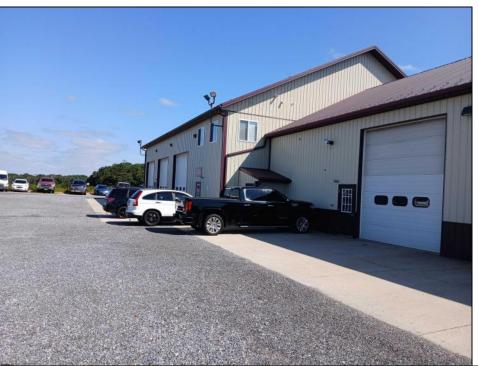

## **COMMENTS**

This newer building is in absolutely great condition and is state of the art design. There is in the floors radiant heat throughout the building. There are several offices, several parts rooms, a hand held power tool room, several bathrooms as well as 6 drive thru bays for cars, trucks, box trucks and tractor trailer repairs. The building is only 5 years old in the addition and the walls are very insulated. There is HVAC in the offices and the upstairs conference area and kitchen/break room for large gatherings and for staff. The large lot allows for a large amount of vehicles to be on the property. Located between Bridgeton and Vineland on Busy Landis Ave, you will have customers from everywhere. Seller is selling for a new adventure. Equipment sold separately.

|                                                                             | PROPERTY DETAILS                                          |                                                                                                    |                                                 |
|-----------------------------------------------------------------------------|-----------------------------------------------------------|----------------------------------------------------------------------------------------------------|-------------------------------------------------|
| OutsideFeatures<br>Restrooms<br>Security Light/System<br>Sign<br>Truck Door | ParkingGarage<br>11 or More Spaces<br>Off Street<br>Paved | InteriorFeatures Display Windows Handicap Features Hydraulic Lift Restroom Security System Storage | Heating<br>Forced Air<br>Gas-Natural<br>Radiant |
|                                                                             |                                                           | · ·                                                                                                |                                                 |