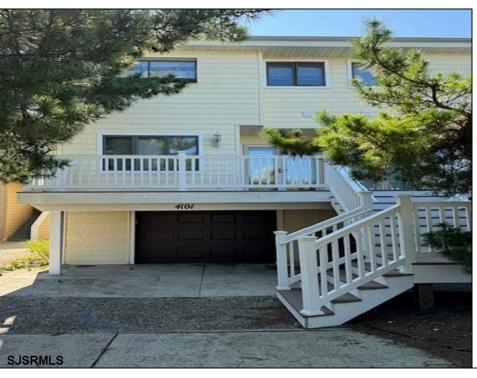

## **COMMENTS**

Southend Oceanfront! Located in the coveted \"Southend \"area, 1,898,+/- sqft of expansive living space, nestled in the dunes for complete privacy! This 3 bedroom, 3.5 bath has a spacious and open floor plan with great flow. The sun pours into this gently and rarely used home.Make this home Brigantine\'s next trophy with the superior location,Ocean views, three decks and amazing living space. Arguably the best buy in Brigantine. Private one car gargae. This is a good one!

|          | PROPI         | ERTY DETAILS         |                       |
|----------|---------------|----------------------|-----------------------|
| Exterior | ParkingGarage | OtherRooms           | InteriorFeatures      |
| Cedar    | One Car       | Den/TV Room          | Cathedral Ceiling(s)  |
| Vinyl    |               | Dining Area          | Fireplace(s)          |
|          |               | Eat In Kitchen       | Kitchen Center Island |
|          |               | Primary BR on 1st fl | oor Master Bath       |
|          |               |                      | Pets Allowed          |
|          |               |                      | Sauna                 |