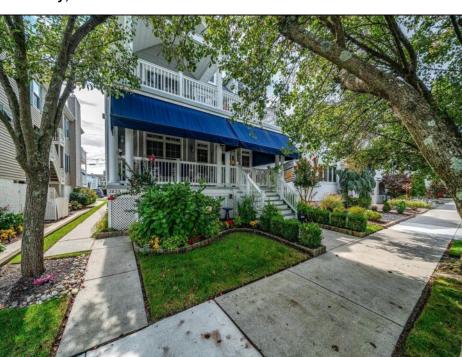

## **COMMENTS**

Beautiful 1st floor, \"Gold Coast\" Central Ave. condominium with numerous upgrades. Located on the ocean side of the street, only the third house away from the wide 28th street beach. Improvements include new HVAC, New custom Kitchen with LED lighting and Quartz countertops. New appliances including a beverage cooler gas cooktop and microwave. Freshly painted with crown molding and wainscoting. New engineered hardwood floors throughout the living area. New carpeting in the bedrooms. A separate private garage for your car, storage and/or a workshop area. A wide fiberglass covered porch complete with awnings on all 3 sides. Fantastic Location, Fantastic condition, fantastic opportunity! You won\'t find a better property in a better location at a better price!