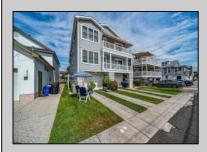

## **COMMENTS**

Beautiful 1st floor, \"Gold Coast\" Central Ave. condominium with numerous upgrades. Located on the ocean side of the street, only the third house away from the wide 28th street beach. Improvements include new HVAC, New custom Kitchen with LED lighting and Quartz countertops. New appliances including a beverage cooler gas cooktop and microwave. Freshly painted with crown molding and wainscoting. New engineered hardwood floors throughout the living area. New carpeting in the bedrooms. A separate private garage for your car, storage and/or a workshop area. A wide fiberglass covered porch complete with awnings on all 3 sides. Fantastic Location, Fantastic condition, fantastic opportunity! You won\'t find a better property in a better location at a better price!