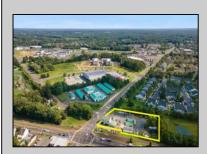

## COMMENTS

Thriving Hardware and Garden Supply Business. Excellent location for Landscaping Business. Many Possible Uses For This Two Story Commercial Building With Several Accessory Buildings, Basement Storage And Huge Second Floor Apartment-Possibly Two Apartments. Located On Very busy intersection. 1.38 Acres At SW Corner Of Ark Road And Marine Hwy, Across From Dunkin Donuts. Close To Rt 38, 295.Neighborhood Commercial And Residential. Plenty Of Off Street Parking. Apartment Above Can Be Owner Occupied. Well Established Business for over 40 Years And Still Growing. Owner will consider managing business for up to 1 year after sale. Zoning Is Industry Dist. Other Uses Include Offices, Convenience Stores, Daycare/Preschool, Landscaping, Medical, Retail, Restaurants, Banks. Flexible seller.