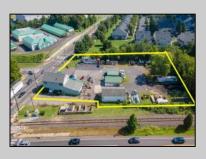

## COMMENTS

Thriving Hardware and Garden Supply Business. Excellent location for Landscaping Business. Many Possible Uses For This Two Story Commercial Building With Several Accessory Buildings, Basement Storage And Huge Second Floor Apartment-Possibly Two Apartments. Located On Very busy intersection. 1.38 Acres At SW Corner Of Ark Road And Marine Hwy, Across From Dunkin Donuts. Close To Rt 38, 295.Neighborhood Commercial And Residential. Plenty Of Off Street Parking. Apartment Above Can Be Owner Occupied. Well Established Business for over 40 Years And Still Growing. Owner will consider managing business for up to 1 year after sale. Zoning Is Industry Dist. Other Uses Include Offices, Convenience Stores, Daycare/Preschool, Landscaping, Medical, Retail, Restaurants, Banks. Flexible seller.