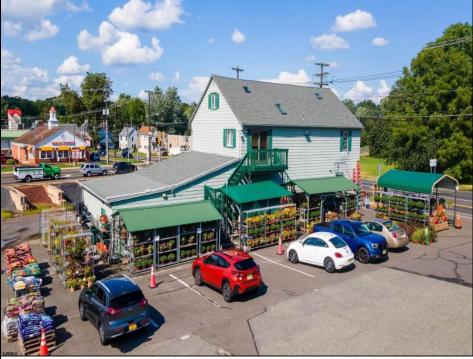

## COMMENTS

Thriving Hardware and Garden Supply Business. Excellent location for Landscaping Business. Many Possible Uses For This Two Story Commercial Building With Several Accessory Buildings, Basement Storage And Huge Second Floor Apartment-Possibly Two Apartments. Located On Very busy intersection. 1.38 Acres At SW Corner Of Ark Road And Marine Hwy, Across From Dunkin Donuts. Close To Rt 38, 295.Neighborhood Commercial And Residential. Plenty Of Off Street Parking. Apartment Above Can Be Owner Occupied. Well Established Business for over 40 Years And Still Growing. Owner will consider managing business for up to 1 year after sale. Zoning Is Industry Dist. Other Uses Include Offices, Convenience Stores, Daycare/Preschool, Landscaping, Medical, Retail, Restaurants, Banks. Flexible seller.