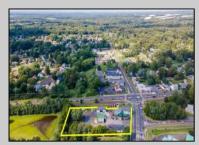

## COMMENTS

Thriving Hardware and Garden Supply Business. Excellent location for Landscaping Business. Many Possible Uses For This Two Story Commercial Building With Several Accessory Buildings, Basement Storage And Huge Second Floor Apartment-Possibly Two Apartments. Located On Very busy intersection. 1.38 Acres At SW Corner Of Ark Road And Marine Hwy, Across From Dunkin Donuts. Close To Rt 38, 295.Neighborhood Commercial And Residential. Plenty Of Off Street Parking. Apartment Above Can Be Owner Occupied. Well Established Business for over 40 Years And Still Growing. Owner will consider managing business for up to 1 year after sale. Zoning Is Industry Dist. Other Uses Include Offices, Convenience Stores, Daycare/Preschool, Landscaping, Medical, Retail, Restaurants, Banks. Flexible seller.