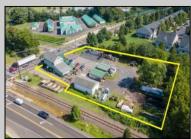

## COMMENTS

Thriving Hardware and Garden Supply Business. Excellent location for Landscaping Business. Many Possible Uses For This Two Story Commercial Building With Several Accessory Buildings, Basement Storage And Huge Second Floor Apartment-Possibly Two Apartments. Located On Very busy intersection. 1.38 Acres At SW Corner Of Ark Road And Marine Hwy, Across From Dunkin Donuts. Close To Rt 38, 295.Neighborhood Commercial And Residential. Plenty Of Off Street Parking. Apartment Above Can Be Owner Occupied. Well Established Business for over 40 Years And Still Growing. Owner will consider managing business for up to 1 year after sale. Zoning Is Industry Dist. Other Uses Include Offices, Convenience Stores, Daycare/Preschool, Landscaping, Medical, Retail, Restaurants, Banks. Flexible seller.