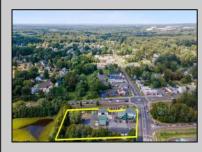

## COMMENTS

Thriving Hardware and Garden Supply Business. Excellent location for Landscaping Business. Many Possible Uses For This Two Story Commercial Building With Several Accessory Buildings, Basement Storage And Huge Second Floor Apartment-Possibly Two Apartments. Located On Very busy intersection. 1.38 Acres At SW Corner Of Ark Road And Marine Hwy, Across From Dunkin Donuts. Close To Rt 38, 295.Neighborhood Commercial And Residential. Plenty Of Off Street Parking. Apartment Above Can Be Owner Occupied. Well Established Business for over 40 Years And Still Growing. Owner will consider managing business for up to 1 year after sale. Zoning Is Industry Dist. Other Uses Include Offices, Convenience Stores, Daycare/Preschool, Landscaping, Medical, Retail, Restaurants, Banks. Flexible seller.