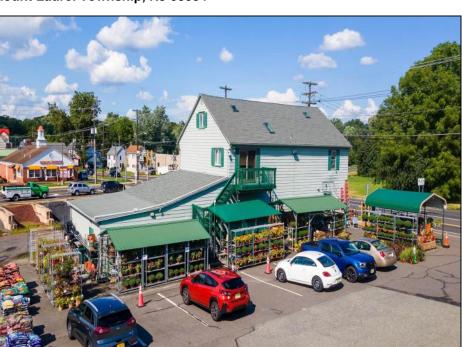

## **COMMENTS**

Thriving Hardware and Garden Supply Business. Excellent location for Landscaping Business. Many Possible Uses For This Two Story Commercial Building With Several Accessory Buildings, Basement Storage And Huge Second Floor Apartment-Possibly Two Apartments. Located On Very busy intersection. 1.38 Acres At SW Corner Of Ark Road And Marine Hwy, Across From Dunkin Donuts. Close To Rt 38, 295.Neighborhood Commercial And Residential. Plenty Of Off Street Parking. Apartment Above Can Be Owner Occupied. Well Established Business for over 40 Years And Still Growing. Owner will consider managing business for up to 1 year after sale. Zoning Is Industry Dist. Other Uses Include Offices, Convenience Stores, Daycare/Preschool, Landscaping, Medical, Retail, Restaurants, Banks. Flexible seller.