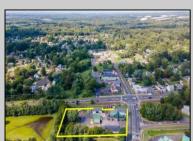

## **COMMENTS**

Thriving Hardware and Garden Supply Business. Excellent location for Landscaping Business. Many Possible Uses For This Two Story Commercial Building With Several Accessory Buildings, Basement Storage And Huge Second Floor Apartment-Possibly Two Apartments. Located On Very busy intersection. 1.38 Acres At SW Corner Of Ark Road And Marine Hwy, Across From Dunkin Donuts. Close To Rt 38, 295.Neighborhood Commercial And Residential. Plenty Of Off Street Parking. Apartment Above Can Be Owner Occupied. Well Established Business for over 40 Years And Still Growing. Owner will consider managing business for up to 1 year after sale. Zoning Is Industry Dist. Other Uses Include Offices, Convenience Stores, Daycare/Preschool, Landscaping, Medical, Retail, Restaurants, Banks. Flexible seller.