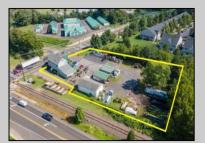

## **COMMENTS**

Thriving Hardware and Garden Supply Business. Excellent location for Landscaping Business. Many Possible Uses For This Two Story Commercial Building With Several Accessory Buildings, Basement Storage And Huge Second Floor Apartment-Possibly Two Apartments. Located On Very busy intersection. 1.38 Acres At SW Corner Of Ark Road And Marine Hwy, Across From Dunkin Donuts. Close To Rt 38, 295.Neighborhood Commercial And Residential. Plenty Of Off Street Parking. Apartment Above Can Be Owner Occupied. Well Established Business for over 40 Years And Still Growing. Owner will consider managing business for up to 1 year after sale. Zoning Is Industry Dist. Other Uses Include Offices, Convenience Stores, Daycare/Preschool, Landscaping, Medical, Retail, Restaurants, Banks. Flexible seller.