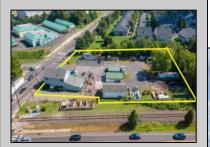

## **COMMENTS**

Thriving Hardware and Garden Supply Business. Excellent location for Landscaping Business. Many Possible Uses For This Two Story Commercial Building With Several Accessory Buildings, Basement Storage And Huge Second Floor Apartment-Possibly Two Apartments. Located On Very busy intersection. 1.38 Acres At SW Corner Of Ark Road And Marine Hwy, Across From Dunkin Donuts. Close To Rt 38, 295.Neighborhood Commercial And Residential. Plenty Of Off Street Parking. Apartment Above Can Be Owner Occupied. Well Established Business for over 40 Years And Still Growing. Owner will consider managing business for up to 1 year after sale. Zoning Is Industry Dist. Other Uses Include Offices, Convenience Stores, Daycare/Preschool, Landscaping, Medical, Retail, Restaurants, Banks. Flexible seller.