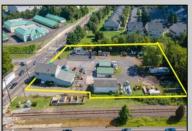

## **COMMENTS**

Thriving Hardware and Garden Supply Business. Excellent location for Landscaping Business. Many Possible Uses For This Two Story Commercial Building With Several Accessory Buildings, Basement Storage And Huge Second Floor Apartment-Possibly Two Apartments. Located On Very busy intersection. 1.38 Acres At SW Corner Of Ark Road And Marine Hwy, Across From Dunkin Donuts. Close To Rt 38, 295.Neighborhood Commercial And Residential. Plenty Of Off Street Parking. Apartment Above Can Be Owner Occupied. Well Established Business for over 40 Years And Still Growing. Owner will consider managing business for up to 1 year after sale. Zoning Is Industry Dist. Other Uses Include Offices, Convenience Stores, Daycare/Preschool, Landscaping, Medical, Retail, Restaurants, Banks. Flexible seller.