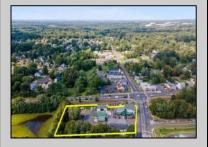

## **COMMENTS**

Thriving Hardware and Garden Supply Business. Excellent location for Landscaping Business. Many Possible Uses For This Two Story Commercial Building With Several Accessory Buildings, Basement Storage And Huge Second Floor Apartment-Possibly Two Apartments. Located On Very busy intersection. 1.38 Acres At SW Corner Of Ark Road And Marine Hwy, Across From Dunkin Donuts. Close To Rt 38, 295.Neighborhood Commercial And Residential. Plenty Of Off Street Parking. Apartment Above Can Be Owner Occupied. Well Established Business for over 40 Years And Still Growing. Owner will consider managing business for up to 1 year after sale. Zoning Is Industry Dist. Other Uses Include Offices, Convenience Stores, Daycare/Preschool, Landscaping, Medical, Retail, Restaurants, Banks. Flexible seller.