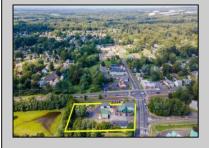

## **COMMENTS**

Thriving Hardware and Garden Supply Business. Excellent location for Landscaping Business. Many Possible Uses For This Two Story Commercial Building With Several Accessory Buildings, Basement Storage And Huge Second Floor Apartment-Possibly Two Apartments. Located On Very busy intersection. 1.38 Acres At SW Corner Of Ark Road And Marine Hwy, Across From Dunkin Donuts. Close To Rt 38, 295.Neighborhood Commercial And Residential. Plenty Of Off Street Parking. Apartment Above Can Be Owner Occupied. Well Established Business for over 40 Years And Still Growing. Owner will consider managing business for up to 1 year after sale. Zoning Is Industry Dist. Other Uses Include Offices, Convenience Stores, Daycare/Preschool, Landscaping, Medical, Retail, Restaurants, Banks. Flexible seller.