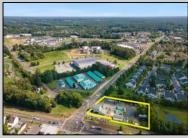

## **COMMENTS**

Thriving Hardware and Garden Supply Business. Excellent location for Landscaping Business. Many Possible Uses For This Two Story Commercial Building With Several Accessory Buildings, Basement Storage And Huge Second Floor Apartment-Possibly Two Apartments. Located On Very busy intersection. 1.38 Acres At SW Corner Of Ark Road And Marine Hwy, Across From Dunkin Donuts. Close To Rt 38, 295.Neighborhood Commercial And Residential. Plenty Of Off Street Parking. Apartment Above Can Be Owner Occupied. Well Established Business for over 40 Years And Still Growing. Owner will consider managing business for up to 1 year after sale. Zoning Is Industry Dist. Other Uses Include Offices, Convenience Stores, Daycare/Preschool, Landscaping, Medical, Retail, Restaurants, Banks. Flexible seller.