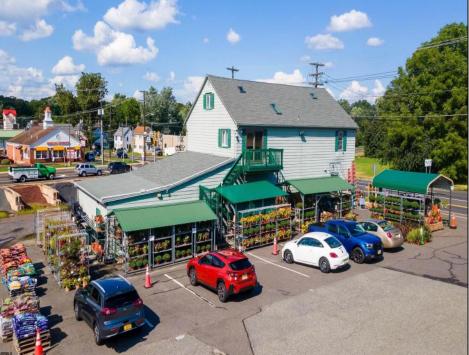

## **COMMENTS**

Thriving Hardware and Garden Supply Business. Excellent location for Landscaping Business. Many Possible Uses For This Two Story Commercial Building With Several Accessory Buildings, Basement Storage And Huge Second Floor Apartment-Possibly Two Apartments. Located On Very busy intersection. 1.38 Acres At SW Corner Of Ark Road And Marine Hwy, Across From Dunkin Donuts. Close To Rt 38, 295.Neighborhood Commercial And Residential. Plenty Of Off Street Parking. Apartment Above Can Be Owner Occupied. Well Established Business for over 40 Years And Still Growing. Owner will consider managing business for up to 1 year after sale. Zoning Is Industry Dist. Other Uses Include Offices, Convenience Stores, Daycare/Preschool, Landscaping, Medical, Retail, Restaurants, Banks. Flexible seller.