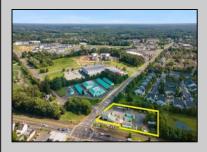

## **COMMENTS**

Thriving Hardware and Garden Supply Business. Excellent location for Landscaping Business. Many Possible Uses For This Two Story Commercial Building With Several Accessory Buildings, Basement Storage And Huge Second Floor Apartment-Possibly Two Apartments. Located On Very busy intersection. 1.38 Acres At SW Corner Of Ark Road And Marine Hwy, Across From Dunkin Donuts. Close To Rt 38, 295.Neighborhood Commercial And Residential. Plenty Of Off Street Parking. Apartment Above Can Be Owner Occupied. Well Established Business for over 40 Years And Still Growing. Owner will consider managing business for up to 1 year after sale. Zoning Is Industry Dist. Other Uses Include Offices, Convenience Stores, Daycare/Preschool, Landscaping, Medical, Retail, Restaurants, Banks. Flexible seller.