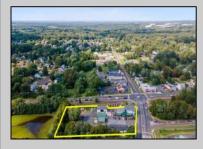

## **COMMENTS**

Thriving Hardware and Garden Supply Business. Excellent location for Landscaping Business. Many Possible Uses For This Two Story Commercial Building With Several Accessory Buildings, Basement Storage And Huge Second Floor Apartment-Possibly Two Apartments. Located On Very busy intersection. 1.38 Acres At SW Corner Of Ark Road And Marine Hwy, Across From Dunkin Donuts. Close To Rt 38, 295.Neighborhood Commercial And Residential. Plenty Of Off Street Parking. Apartment Above Can Be Owner Occupied. Well Established Business for over 40 Years And Still Growing. Owner will consider managing business for up to 1 year after sale. Zoning Is Industry Dist. Other Uses Include Offices, Convenience Stores, Daycare/Preschool, Landscaping, Medical, Retail, Restaurants, Banks. Flexible seller.