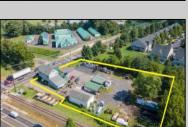

## **COMMENTS**

Thriving Hardware and Garden Supply Business. Excellent location for Landscaping Business. Many Possible Uses For This Two Story Commercial Building With Several Accessory Buildings, Basement Storage And Huge Second Floor Apartment-Possibly Two Apartments. Located On Very busy intersection. 1.38 Acres At SW Corner Of Ark Road And Marine Hwy, Across From Dunkin Donuts. Close To Rt 38, 295.Neighborhood Commercial And Residential. Plenty Of Off Street Parking. Apartment Above Can Be Owner Occupied. Well Established Business for over 40 Years And Still Growing. Owner will consider managing business for up to 1 year after sale. Zoning Is Industry Dist. Other Uses Include Offices, Convenience Stores, Daycare/Preschool, Landscaping, Medical, Retail, Restaurants, Banks. Flexible seller.