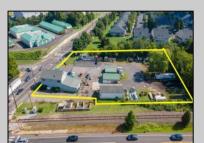

## **COMMENTS**

Thriving Hardware and Garden Supply Business. Excellent location for Landscaping Business. Many Possible Uses For This Two Story Commercial Building With Several Accessory Buildings, Basement Storage And Huge Second Floor Apartment-Possibly Two Apartments. Located On Very busy intersection. 1.38 Acres At SW Corner Of Ark Road And Marine Hwy, Across From Dunkin Donuts. Close To Rt 38, 295.Neighborhood Commercial And Residential. Plenty Of Off Street Parking. Apartment Above Can Be Owner Occupied. Well Established Business for over 40 Years And Still Growing. Owner will consider managing business for up to 1 year after sale. Zoning Is Industry Dist. Other Uses Include Offices, Convenience Stores, Daycare/Preschool, Landscaping, Medical, Retail, Restaurants, Banks. Flexible seller.