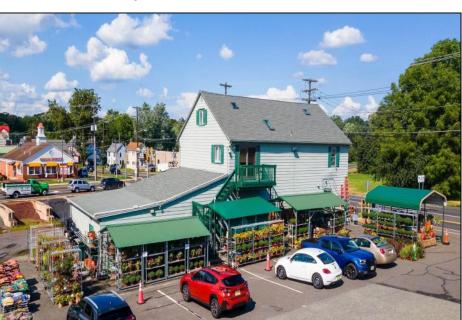

## **COMMENTS**

Thriving Hardware and Garden Supply Business. Excellent location for Landscaping Business. Many Possible Uses For This Two Story Commercial Building With Several Accessory Buildings, Basement Storage And Huge Second Floor Apartment-Possibly Two Apartments. Located On Very busy intersection. 1.38 Acres At SW Corner Of Ark Road And Marine Hwy, Across From Dunkin Donuts. Close To Rt 38, 295.Neighborhood Commercial And Residential. Plenty Of Off Street Parking. Apartment Above Can Be Owner Occupied. Well Established Business for over 40 Years And Still Growing. Owner will consider managing business for up to 1 year after sale. Zoning Is Industry Dist. Other Uses Include Offices, Convenience Stores, Daycare/Preschool, Landscaping, Medical, Retail, Restaurants, Banks. Flexible seller.