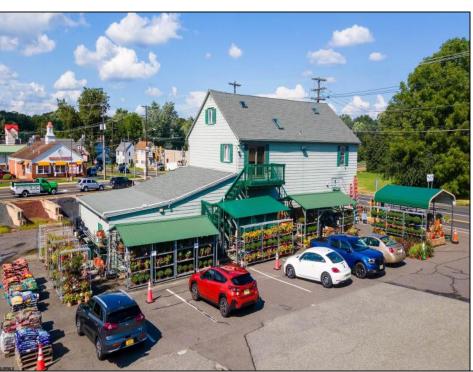

## **COMMENTS**

Thriving Hardware and Garden Supply Business. Excellent location for Landscaping Business. Many Possible Uses For This Two Story Commercial Building With Several Accessory Buildings, Basement Storage And Huge Second Floor Apartment-Possibly Two Apartments. Located On Very busy intersection. 1.38 Acres At SW Corner Of Ark Road And Marine Hwy, Across From Dunkin Donuts. Close To Rt 38, 295. Neighborhood Commercial And Residential. Plenty Of Off Street Parking. Apartment Above Can Be Owner Occupied. Well Established Business for over 40 Years And Still Growing. Owner will consider managing business for up to 1 year after sale. Zoning Is Industry Dist. Other Uses Include Offices, Convenience Stores, Daycare/Preschool, Landscaping, Medical, Retail, Restaurants, Banks. Flexible seller.

**PROPERTY DETAILS** 

Exterior OutsideFeatures ParkingGarage InteriorFeatures Block 6 to 10 Spaces Fence Restroom Frame/Wood Security Light/System Off Street Smoke/Fire Alarm Sign Storage

Storage Building