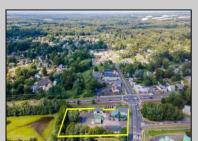

## **COMMENTS**

Thriving Hardware and Garden Supply Business. Excellent location for Landscaping Business. Many Possible Uses For This Two Story Commercial Building With Several Accessory Buildings, Basement Storage And Huge Second Floor Apartment-Possibly Two Apartments. Located On Very busy intersection. 1.38 Acres At SW Corner Of Ark Road And Marine Hwy, Across From Dunkin Donuts. Close To Rt 38, 295. Neighborhood Commercial And Residential. Plenty Of Off Street Parking. Apartment Above Can Be Owner Occupied. Well Established Business for over 40 Years And Still Growing. Owner will consider managing business for up to 1 year after sale. Zoning Is Industry Dist. Other Uses Include Offices, Convenience Stores, Daycare/Preschool, Landscaping, Medical, Retail, Restaurants, Banks. Flexible seller.