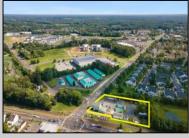

## **COMMENTS**

Thriving Hardware and Garden Supply Business. Excellent location for Landscaping Business. Many Possible Uses For This Two Story Commercial Building With Several Accessory Buildings, Basement Storage And Huge Second Floor Apartment-Possibly Two Apartments. Located On Very busy intersection. 1.38 Acres At SW Corner Of Ark Road And Marine Hwy, Across From Dunkin Donuts. Close To Rt 38, 295. Neighborhood Commercial And Residential. Plenty Of Off Street Parking. Apartment Above Can Be Owner Occupied. Well Established Business for over 40 Years And Still Growing. Owner will consider managing business for up to 1 year after sale. Zoning Is Industry Dist. Other Uses Include Offices, Convenience Stores, Daycare/Preschool, Landscaping, Medical, Retail, Restaurants, Banks. Flexible seller.