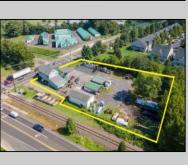

## **COMMENTS**

Thriving Hardware and Garden Supply Business. Excellent location for Landscaping Business. Many Possible Uses For This Two Story Commercial Building With Several Accessory Buildings, Basement Storage And Huge Second Floor Apartment-Possibly Two Apartments. Located On Very busy intersection. 1.38 Acres At SW Corner Of Ark Road And Marine Hwy, Across From Dunkin Donuts. Close To Rt 38, 295. Neighborhood Commercial And Residential. Plenty Of Off Street Parking. Apartment Above Can Be Owner Occupied. Well Established Business for over 40 Years And Still Growing. Owner will consider managing business for up to 1 year after sale. Zoning Is Industry Dist. Other Uses Include Offices, Convenience Stores, Daycare/Preschool, Landscaping, Medical, Retail, Restaurants, Banks. Flexible seller.