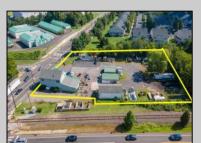

## **COMMENTS**

Thriving Hardware and Garden Supply Business. Excellent location for Landscaping Business. Many Possible Uses For This Two Story Commercial Building With Several Accessory Buildings, Basement Storage And Huge Second Floor Apartment-Possibly Two Apartments. Located On Very busy intersection. 1.38 Acres At SW Corner Of Ark Road And Marine Hwy, Across From Dunkin Donuts. Close To Rt 38, 295. Neighborhood Commercial And Residential. Plenty Of Off Street Parking. Apartment Above Can Be Owner Occupied. Well Established Business for over 40 Years And Still Growing. Owner will consider managing business for up to 1 year after sale. Zoning Is Industry Dist. Other Uses Include Offices, Convenience Stores, Daycare/Preschool, Landscaping, Medical, Retail, Restaurants, Banks. Flexible seller.