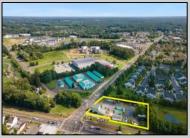

## **COMMENTS**

Thriving Hardware and Garden Supply Business. Excellent location for Landscaping Business. Many Possible Uses For This Two Story Commercial Building With Several Accessory Buildings, Basement Storage And Huge Second Floor Apartment-Possibly Two Apartments. Located On Very busy intersection. 1.38 Acres At SW Corner Of Ark Road And Marine Hwy, Across From Dunkin Donuts. Close To Rt 38, 295. Neighborhood Commercial And Residential. Plenty Of Off Street Parking. Apartment Above Can Be Owner Occupied. Well Established Business for over 40 Years And Still Growing. Owner will consider managing business for up to 1 year after sale. Zoning Is Industry Dist. Other Uses Include Offices, Convenience Stores, Daycare/Preschool, Landscaping, Medical, Retail, Restaurants, Banks. Flexible seller.