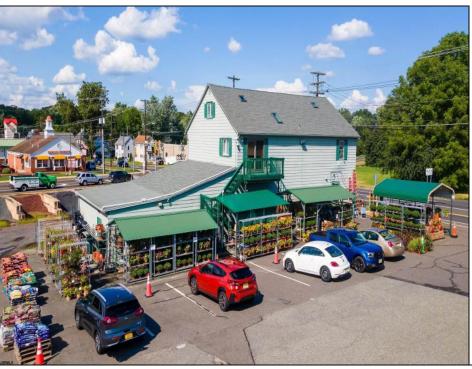

## **COMMENTS**

Thriving Hardware and Garden Supply Business. Excellent location for Landscaping Business. Many Possible Uses For This Two Story Commercial Building With Several Accessory Buildings, Basement Storage And Huge Second Floor Apartment-Possibly Two Apartments. Located On Very busy intersection. 1.38 Acres At SW Corner Of Ark Road And Marine Hwy, Across From Dunkin Donuts. Close To Rt 38, 295. Neighborhood Commercial And Residential. Plenty Of Off Street Parking. Apartment Above Can Be Owner Occupied. Well Established Business for over 40 Years And Still Growing. Owner will consider managing business for up to 1 year after sale. Zoning Is Industry Dist. Other Uses Include Offices, Convenience Stores, Daycare/Preschool, Landscaping, Medical, Retail, Restaurants, Banks. Flexible seller.