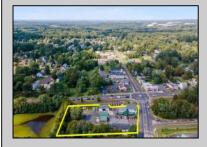

## **COMMENTS**

Thriving Hardware and Garden Supply Business. Excellent location for Landscaping Business. Many Possible Uses For This Two Story Commercial Building With Several Accessory Buildings, Basement Storage And Huge Second Floor Apartment-Possibly Two Apartments. Located On Very busy intersection. 1.38 Acres At SW Corner Of Ark Road And Marine Hwy, Across From Dunkin Donuts. Close To Rt 38, 295. Neighborhood Commercial And Residential. Plenty Of Off Street Parking. Apartment Above Can Be Owner Occupied. Well Established Business for over 40 Years And Still Growing. Owner will consider managing business for up to 1 year after sale. Zoning Is Industry Dist. Other Uses Include Offices, Convenience Stores, Daycare/Preschool, Landscaping, Medical, Retail, Restaurants, Banks. Flexible seller.