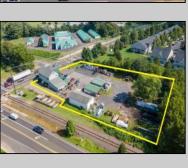

## **COMMENTS**

Thriving Hardware and Garden Supply Business. Excellent location for Landscaping Business. Many Possible Uses For This Two Story Commercial Building With Several Accessory Buildings, Basement Storage And Huge Second Floor Apartment-Possibly Two Apartments. Located On Very busy intersection. 1.38 Acres At SW Corner Of Ark Road And Marine Hwy, Across From Dunkin Donuts. Close To Rt 38, 295. Neighborhood Commercial And Residential. Plenty Of Off Street Parking. Apartment Above Can Be Owner Occupied. Well Established Business for over 40 Years And Still Growing. Owner will consider managing business for up to 1 year after sale. Zoning Is Industry Dist. Other Uses Include Offices, Convenience Stores, Daycare/Preschool, Landscaping, Medical, Retail, Restaurants, Banks. Flexible seller.