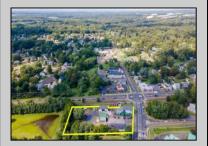

## **COMMENTS**

Thriving Hardware and Garden Supply Business. Excellent location for Landscaping Business. Many Possible Uses For This Two Story Commercial Building With Several Accessory Buildings, Basement Storage And Huge Second Floor Apartment-Possibly Two Apartments. Located On Very busy intersection. 1.38 Acres At SW Corner Of Ark Road And Marine Hwy, Across From Dunkin Donuts. Close To Rt 38, 295. Neighborhood Commercial And Residential. Plenty Of Off Street Parking. Apartment Above Can Be Owner Occupied. Well Established Business for over 40 Years And Still Growing. Owner will consider managing business for up to 1 year after sale. Zoning Is Industry Dist. Other Uses Include Offices, Convenience Stores, Daycare/Preschool, Landscaping, Medical, Retail, Restaurants, Banks. Flexible seller.