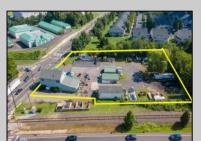

## **COMMENTS**

Thriving Hardware and Garden Supply Business. Excellent location for Landscaping Business. Many Possible Uses For This Two Story Commercial Building With Several Accessory Buildings, Basement Storage And Huge Second Floor Apartment-Possibly Two Apartments. Located On Very busy intersection. 1.38 Acres At SW Corner Of Ark Road And Marine Hwy, Across From Dunkin Donuts. Close To Rt 38, 295. Neighborhood Commercial And Residential. Plenty Of Off Street Parking. Apartment Above Can Be Owner Occupied. Well Established Business for over 40 Years And Still Growing. Owner will consider managing business for up to 1 year after sale. Zoning Is Industry Dist. Other Uses Include Offices, Convenience Stores, Daycare/Preschool, Landscaping, Medical, Retail, Restaurants, Banks. Flexible seller.