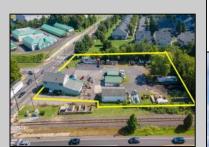

## **COMMENTS**

Thriving Hardware and Garden Supply Business. Excellent location for Landscaping Business. Many Possible Uses For This Two Story Commercial Building With Several Accessory Buildings, Basement Storage And Huge Second Floor Apartment-Possibly Two Apartments. Located On Very busy intersection. 1.38 Acres At SW Corner Of Ark Road And Marine Hwy, Across From Dunkin Donuts. Close To Rt 38, 295.Neighborhood Commercial And Residential. Plenty Of Off Street Parking. Apartment Above Can Be Owner Occupied. Well Established Business for over 40 Years And Still Growing. Owner will consider managing business for up to 1 year after sale. Zoning Is Industry Dist. Other Uses Include Offices, Convenience Stores, Daycare/Preschool, Landscaping, Medical, Retail, Restaurants, Banks. Flexible seller.