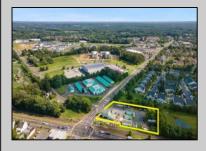

## **COMMENTS**

Thriving Hardware and Garden Supply Business. Excellent location for Landscaping Business. Many Possible Uses For This Two Story Commercial Building With Several Accessory Buildings, Basement Storage And Huge Second Floor Apartment-Possibly Two Apartments. Located On Very busy intersection. 1.38 Acres At SW Corner Of Ark Road And Marine Hwy, Across From Dunkin Donuts. Close To Rt 38, 295.Neighborhood Commercial And Residential. Plenty Of Off Street Parking. Apartment Above Can Be Owner Occupied. Well Established Business for over 40 Years And Still Growing. Owner will consider managing business for up to 1 year after sale. Zoning Is Industry Dist. Other Uses Include Offices, Convenience Stores, Daycare/Preschool, Landscaping, Medical, Retail, Restaurants, Banks. Flexible seller.