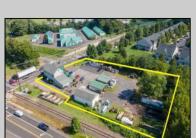

## **COMMENTS**

Thriving Hardware and Garden Supply Business. Excellent location for Landscaping Business. Many Possible Uses For This Two Story Commercial Building With Several Accessory Buildings, Basement Storage And Huge Second Floor Apartment-Possibly Two Apartments. Located On Very busy intersection. 1.38 Acres At SW Corner Of Ark Road And Marine Hwy, Across From Dunkin Donuts. Close To Rt 38, 295.Neighborhood Commercial And Residential. Plenty Of Off Street Parking. Apartment Above Can Be Owner Occupied. Well Established Business for over 40 Years And Still Growing. Owner will consider managing business for up to 1 year after sale. Zoning Is Industry Dist. Other Uses Include Offices, Convenience Stores, Daycare/Preschool, Landscaping, Medical, Retail, Restaurants, Banks. Flexible seller.