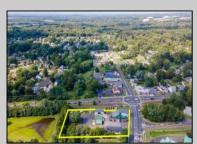

## **COMMENTS**

Thriving Hardware and Garden Supply Business. Excellent location for Landscaping Business. Many Possible Uses For This Two Story Commercial Building With Several Accessory Buildings, Basement Storage And Huge Second Floor Apartment-Possibly Two Apartments. Located On Very busy intersection. 1.38 Acres At SW Corner Of Ark Road And Marine Hwy, Across From Dunkin Donuts. Close To Rt 38, 295.Neighborhood Commercial And Residential. Plenty Of Off Street Parking. Apartment Above Can Be Owner Occupied. Well Established Business for over 40 Years And Still Growing. Owner will consider managing business for up to 1 year after sale. Zoning Is Industry Dist. Other Uses Include Offices, Convenience Stores, Daycare/Preschool, Landscaping, Medical, Retail, Restaurants, Banks. Flexible seller.