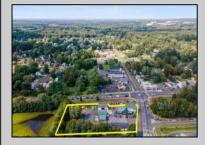

## **COMMENTS**

Thriving Hardware and Garden Supply Business. Excellent location for Landscaping Business. Many Possible Uses For This Two Story Commercial Building With Several Accessory Buildings, Basement Storage And Huge Second Floor Apartment-Possibly Two Apartments. Located On Very busy intersection. 1.38 Acres At SW Corner Of Ark Road And Marine Hwy, Across From Dunkin Donuts. Close To Rt 38, 295.Neighborhood Commercial And Residential. Plenty Of Off Street Parking. Apartment Above Can Be Owner Occupied. Well Established Business for over 40 Years And Still Growing. Owner will consider managing business for up to 1 year after sale. Zoning Is Industry Dist. Other Uses Include Offices, Convenience Stores, Daycare/Preschool, Landscaping, Medical, Retail, Restaurants, Banks. Flexible seller.