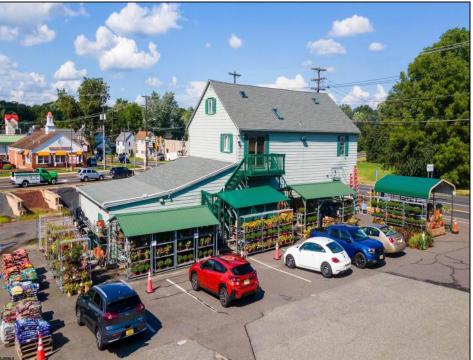

## **COMMENTS**

Thriving Hardware and Garden Supply Business. Excellent location for Landscaping Business. Many Possible Uses For This Two Story Commercial Building With Several Accessory Buildings, Basement Storage And Huge Second Floor Apartment-Possibly Two Apartments. Located On Very busy intersection. 1.38 Acres At SW Corner Of Ark Road And Marine Hwy, Across From Dunkin Donuts. Close To Rt 38, 295.Neighborhood Commercial And Residential. Plenty Of Off Street Parking. Apartment Above Can Be Owner Occupied. Well Established Business for over 40 Years And Still Growing. Owner will consider managing business for up to 1 year after sale. Zoning Is Industry Dist. Other Uses Include Offices, Convenience Stores, Daycare/Preschool, Landscaping, Medical, Retail, Restaurants, Banks. Flexible seller.